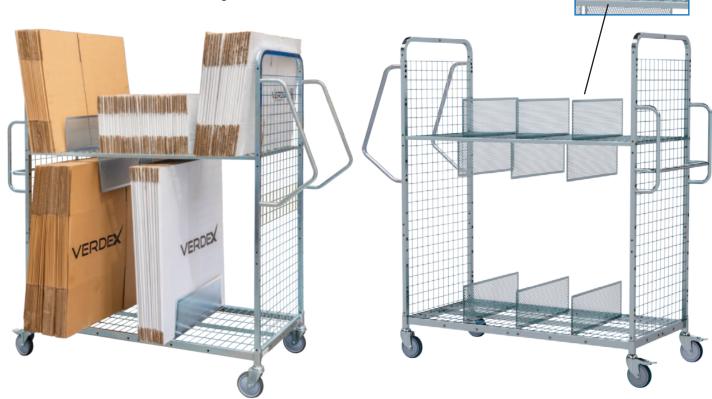

## **Packaging/Carton Trolley**

- Designed to maximise packaging production with adjustable compartments to suit your specific workplace needs
- Zinc plated Trolley with an adjustable top shelf and dividers is best suited to transport cartons and various packaging materials
- Bolt together construction
- Rubber Castors 2 x swivel, 2 x swivel with brakes
- Castors: 125mm
- Distance Between Level/Shelves 947mm (as Pictured) \*Adjustable top shelf at 200mm increment

Distance Between Dividers +- 430mm (as Pictured) \*Adjustable

Divider at 40mm increment along the shelf

V1840Z - Drink Holder

V1841Z - Clipboard

Holder

| Code   | Details                                 | Load<br>Capacity<br>(kg) | Overall Size<br>LxWxH<br>(mm) | Handle<br>Height<br>(mm) | Base<br>Height<br>(mm) | Unit<br>Weight<br>(kg) |
|--------|-----------------------------------------|--------------------------|-------------------------------|--------------------------|------------------------|------------------------|
| V1941  | Packaging/Carton Trolley                | 350                      | 1472x680x1710                 | 1065                     | 223                    | 49                     |
| V1918  | Extra Shelf Divider to suit V1941       |                          |                               |                          |                        | -                      |
| V1840Z | Zinc Drink Bottle Holder to suit V1941  |                          |                               |                          |                        | 0.5                    |
| V1841Z | Zinc Clipboard Attachment to suit V1941 |                          |                               |                          |                        | 1.5                    |
| V1848Z | Zinc A4 Pocket to suit V1941            |                          |                               |                          |                        | 1                      |
| V1849Z | Zinc Scanner Holder to suit V1941       |                          |                               |                          |                        | 0.7                    |