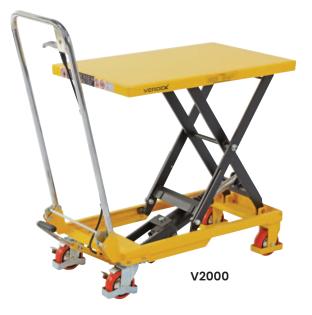

## Scissor Lift Trolleys (Single & Double Scissor)

- These units help take the strain out of loading and unloading items from raised levels.
- The table is elevated by a pump action foot pedal and smoothly lowered by a hand operated release trigger.
- Foot operated hydraulic operation
- Lever release control
- Safety overload bypass valve
- Stepless rate of lowering regardless of load weight
- Durable powder coated finish
- Polyurethane castors 2 x fixed, 2 x swivel with brakes

| Code  | Details        | Load<br>Capacity (kg) | Castors<br>(mm) | Platform<br>Size (mm) | Lifting<br>Range (mm) | Unit<br>Weight (kg) |
|-------|----------------|-----------------------|-----------------|-----------------------|-----------------------|---------------------|
| V2000 | Single Scissor | 150                   | 100             | 700x450               | 220-720               | 46                  |
| V2001 | Single Scissor | 300                   | 125             | 850x500               | 340-880               | 77                  |
| V2002 | Single Scissor | 500                   | 125             | 850x500               | 340-880               | 81                  |
| V2003 | Double Scissor | 750                   | 125             | 1000x510              | 420-990               | 175                 |
| V2010 | Double Scissor | 350                   | 150             | 910x500               | 355-1300              | 105                 |
| V2011 | Double Scissor | 500                   | 125             | 1010x520              | 435-1585              | 168                 |
| V2012 | Single Scissor | 700                   | 150             | 1220x610              | 445-1500              | 195                 |