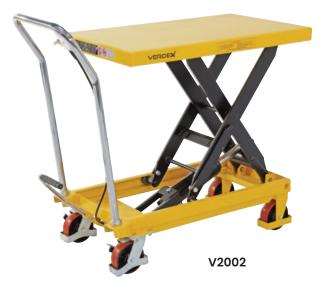

## Scissor Lift Trolleys (Single & Double Scissor)

- These units help take the strain out of loading and unloading items from raised levels.
- The table is elevated by a pump action foot pedal and smoothly lowered by a hand operated release trigger.
- Foot operated hydraulic operation
- Lever release control
- Safety overload bypass valve
- Stepless rate of lowering regardless of load weight
- Durable powder coated finish
- Polyurethane castors 2 x fixed, 2 x swivel with brakes

| Code  | Details        | Load<br>Capacity (kg) | Castors<br>(mm) | Platform<br>Size (mm) | Lifting<br>Range (mm) | Unit<br>Weight (kg) |
|-------|----------------|-----------------------|-----------------|-----------------------|-----------------------|---------------------|
| V2000 | Single Scissor | 150                   | 100             | 700x450               | 220-720               | 46                  |
| V2001 | Single Scissor | 300                   | 125             | 850x500               | 340-880               | 77                  |
| V2002 | Single Scissor | 500                   | 125             | 850x500               | 340-880               | 81                  |
| V2003 | Double Scissor | 750                   | 125             | 1000x510              | 420-990               | 175                 |
| V2010 | Double Scissor | 350                   | 150             | 910x500               | 355-1300              | 105                 |
| V2011 | Double Scissor | 500                   | 125             | 1010x520              | 435-1585              | 168                 |
| V2012 | Single Scissor | 700                   | 150             | 1220x610              | 445-1500              | 195                 |