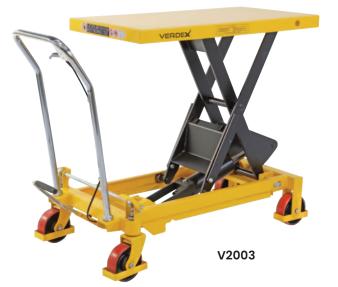

## Scissor Lift Trolleys (Single & Double Scissor)

- These units help take the strain out of loading and unloading items from raised levels.
- The table is elevated by a pump action foot pedal and smoothly lowered by a hand operated release trigger.
- Foot operated hydraulic operation
- Lever release control
- Safety overload bypass valve
- Stepless rate of lowering regardless of load weight
- Durable powder coated finish
- Polyurethane castors 2 x fixed, 2 x swivel with brakes

| Code  | Details        | Load<br>Capacity (kg) | Castors<br>(mm) | Platform<br>Size (mm) | Lifting<br>Range (mm) | Unit<br>Weight (kg) |
|-------|----------------|-----------------------|-----------------|-----------------------|-----------------------|---------------------|
| V2000 | Single Scissor | 150                   | 100             | 700x450               | 220-720               | 46                  |
| V2001 | Single Scissor | 300                   | 125             | 850x500               | 340-880               | 77                  |
| V2002 | Single Scissor | 500                   | 125             | 850x500               | 340-880               | 81                  |
| V2003 | Double Scissor | 750                   | 125             | 1000x510              | 420-990               | 175                 |
| V2010 | Double Scissor | 350                   | 150             | 910x500               | 355-1300              | 105                 |
| V2011 | Double Scissor | 500                   | 125             | 1010x520              | 435-1585              | 168                 |
| V2012 | Single Scissor | 700                   | 150             | 1220x610              | 445-1500              | 195                 |