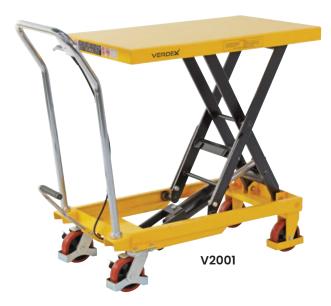

## Scissor Lift Trolleys (Single & Double Scissor)

- These units help take the strain out of loading and unloading items from raised levels.
- The table is elevated by a pump action foot pedal and smoothly lowered by a hand operated release trigger.
- Foot operated hydraulic operation
- Lever release control
- Safety overload bypass valve
- Stepless rate of lowering regardless of load weight
- Durable powder coated finish
- Polyurethane castors 2 x fixed, 2 x swivel with brakes

| Code  | Details        | Load<br>Capacity (kg) | Castors<br>(mm) | Platform<br>Size (mm) | Lifting<br>Range (mm) | Unit<br>Weight (kg) |
|-------|----------------|-----------------------|-----------------|-----------------------|-----------------------|---------------------|
| V2000 | Single Scissor | 150                   | 100             | 700x450               | 220-720               | 46                  |
| V2001 | Single Scissor | 300                   | 125             | 850x500               | 340-880               | 77                  |
| V2002 | Single Scissor | 500                   | 125             | 850x500               | 340-880               | 81                  |
| V2003 | Double Scissor | 750                   | 125             | 1000x510              | 420-990               | 175                 |
| V2010 | Double Scissor | 350                   | 150             | 910x500               | 355-1300              | 105                 |
| V2011 | Double Scissor | 500                   | 125             | 1010x520              | 435-1585              | 168                 |
| V2012 | Single Scissor | 700                   | 150             | 1220x610              | 445-1500              | 195                 |