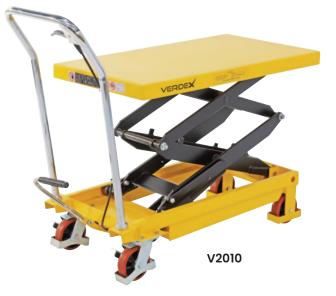

## Scissor Lift Trolleys (Single & Double Scissor)

- These units help take the strain out of loading and unloading items from raised levels.
- The table is elevated by a pump action foot pedal and smoothly lowered by a hand operated release trigger.
- Foot operated hydraulic operation
- Lever release control
- Safety overload bypass valve
- Stepless rate of lowering regardless of load weight
- Durable powder coated finish
- Polyurethane castors 2 x fixed, 2 x swivel with brakes

| Code  | Details        | Load<br>Capacity (kg) | Castors<br>(mm) | Platform<br>Size (mm) | Lifting<br>Range (mm) | Unit<br>Weight (kg) |
|-------|----------------|-----------------------|-----------------|-----------------------|-----------------------|---------------------|
| V2000 | Single Scissor | 150                   | 100             | 700x450               | 220-720               | 46                  |
| V2001 | Single Scissor | 300                   | 125             | 850x500               | 340-880               | 77                  |
| V2002 | Single Scissor | 500                   | 125             | 850x500               | 340-880               | 81                  |
| V2003 | Double Scissor | 750                   | 125             | 1000x510              | 420-990               | 175                 |
| V2010 | Double Scissor | 350                   | 150             | 910x500               | 355-1300              | 105                 |
| V2011 | Double Scissor | 500                   | 125             | 1010x520              | 435-1585              | 168                 |
| V2012 | Single Scissor | 700                   | 150             | 1220x610              | 445-1500              | 195                 |