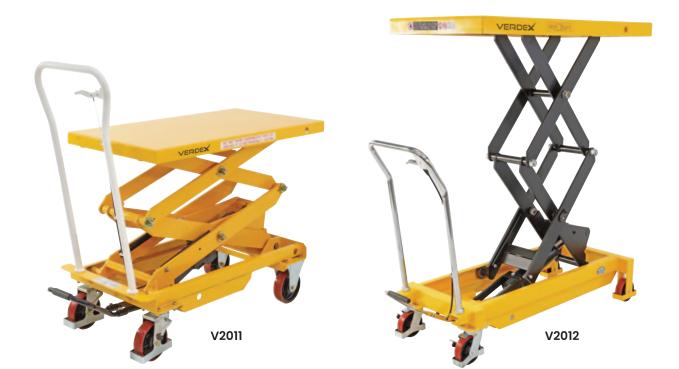

## Scissor Lift Trolleys (Single & Double Scissor)

- These units help take the strain out of loading and unloading items from raised levels.
- The table is elevated by a pump action foot pedal and smoothly lowered by a hand operated release trigger.
- Foot operated hydraulic operation
- Lever release control
- Safety overload bypass valve
- Stepless rate of lowering regardless of load weight
- Durable powder coated finish
- Polyurethane castors 2 x fixed, 2 x swivel with brakes

| Code  | Details        | Load<br>Capacity (kg) | Castors<br>(mm) | Platform<br>Size (mm) | Lifting<br>Range (mm) | Unit<br>Weight (kg) |
|-------|----------------|-----------------------|-----------------|-----------------------|-----------------------|---------------------|
| V2000 | Single Scissor | 150                   | 100             | 700x450               | 220-720               | 46                  |
| V2001 | Single Scissor | 300                   | 125             | 850x500               | 340-880               | 77                  |
| V2002 | Single Scissor | 500                   | 125             | 850x500               | 340-880               | 81                  |
| V2003 | Double Scissor | 750                   | 125             | 1000x510              | 420-990               | 175                 |
| V2010 | Double Scissor | 350                   | 150             | 910x500               | 355-1300              | 105                 |
| V2011 | Double Scissor | 500                   | 125             | 1010x520              | 435-1585              | 168                 |
| V2012 | Single Scissor | 700                   | 150             | 1220x610              | 445-1500              | 195                 |