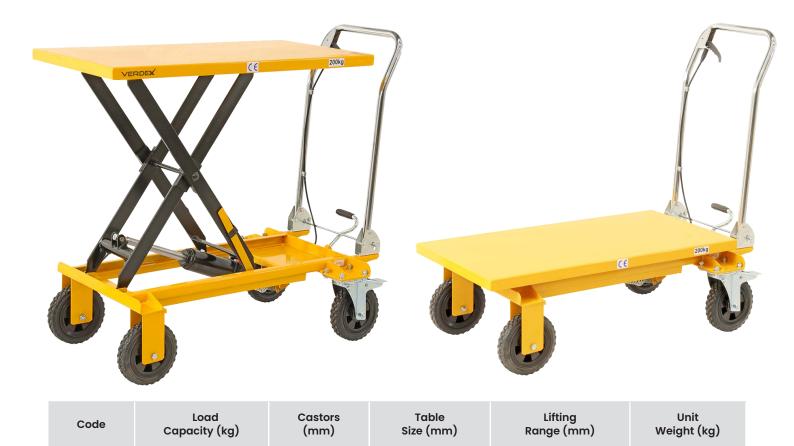

## **Rough Terrain Scissor Lift Trolley**

- Rough terrain scissor lift trolley is ideal for outdoor applications
- Foot Pedal Cycles to Max Height: 25
- Rubber castors 2 x fixed, 2 x swivel with brakes

200

· Durable powder coated finish

V2015

Visit www.verdex.com.au for more images and details

200

## **ABOUT VERDEX EQUIPMENT**

1000x500

340-1010

71

At Verdex Equipment we have the largest range of manual handling and workplace materials handling equipment in Australia. This includes thousands of workplace and storage items suited to every workplace and lifting equipment and trolleys for almost every application. Our products aim to eliminate or reduce manual handling effort in the workplace, while boosting productivity and ensuring workplace safety.