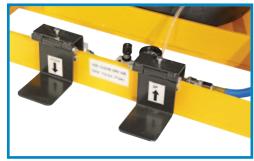

## **Pneumatic Scissor Lift Table**

- This pneumatic scissor lift table runs on air with no electrics or hydraulics used - great for pharmaceutical and medical areas as its extremely clean and quite operation
- Safe, clean and extremely low maintenance

| Code  | Load          | Table Size | Base Frame Size | Lifting    | Raise Time | Air Pressure | Unit        |
|-------|---------------|------------|-----------------|------------|------------|--------------|-------------|
|       | Capacity (kg) | WxL (mm)   | WxL (mm)        | Range (mm) | (seconds)  | (MPA)        | Weight (kg) |
| V2105 | 1000          | 812x1220   | 784x1220        | 230-840    | 40-45      | 263          | 263         |