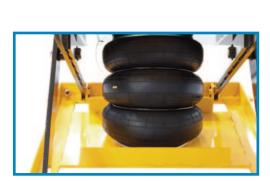

## **Pneumatic Scissor Lift Table**

- This pneumatic scissor lift table runs on air with no electrics or hydraulics used - great for pharmaceutical and medical areas as its extremely clean and quite operation
- Safe, clean and extremely low maintenance