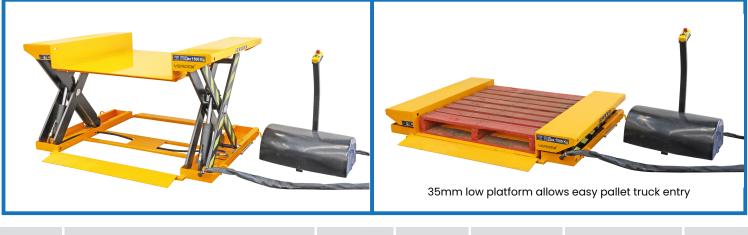

## **Super Low Profile Lift Table**

- These lift tables achieve a super low closed height, eliminating the need for a pit installation
- The upper platform is fitted with a safety perimeter to prevent descent on contact with obstructions
- 24v control unit with up/down buttons & emergency stop
- Power supply is AC 415V/50HZ/3phase
- The external power pack is equiped with a relief valve against overloading and a compensated flow valve for controlling lowering speed
- Safety valve which stops the table collapsing in the event of a burst hose
- Load Capacity: 1500kg
- Platform Size (WxL): 1200x1270mm
- Lifting Range: 35-800mm
- Overall Size (LxWxH): 1850x1850x350mm
- Unit Weight: 380kg

| Code  | Details                      | Lifting<br>Range<br>(mm) | Load<br>Capacity<br>(kg) | Platform Size<br>LxW<br>(mm) | Overall Size<br>LxWxH<br>(mm) | Unit<br>Weight<br>(kg) |
|-------|------------------------------|--------------------------|--------------------------|------------------------------|-------------------------------|------------------------|
| V2122 | Super Low Profile Lift Table | 35-800                   | 1500                     | 1200x1270                    | 1850x1850x350                 | 380                    |