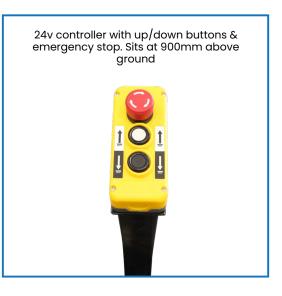

## **Super Low Profile Lift Table**

- These lift tables achieve a super low closed height, eliminating the need for a pit installation
- The upper platform is fitted with a safety perimeter to prevent descent on contact with obstructions
- 24v control unit with up/down buttons & emergency stop
- Power supply is AC 415V/50HZ/3phase
- The external power pack is equiped with a relief valve against overloading and a compensated flow valve for controlling lowering speed
- Safety valve which stops the table collapsing in the event of a burst hose
- Load Capacity: 1500kg
- Platform Size (WxL): 1200x1270mm
- Lifting Range: 35-800mm
- Overall Size (LxWxH): 1850x1850x350mm
- Unit Weight: 380kg