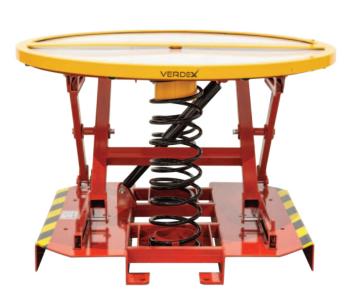

## Powder Coated Spring Pallet Elevator with Pallet Truck Base

- The pallet elevator keeps the active layer of the load at or above waist height, eliminating bending and lifting.
- This pallet elevator suits a standard Pallet Truck
- It is proving highly effective at reducing the incidences of repetitive strain and back injury.
- The construction of the pallet elevator is a scissor type action with varying springs which can be adjusted for different
- Turntable allows the operator to rotate the load with minimal stretching and reaching.
- No ground fixing required
- Powder coated finish

| Code  | Load<br>Capacity<br>(kg) | Table Diameter<br>(mm) | Low Height<br>(mm) | Max Height<br>(mm) | Fork Pocket<br>Centres (mm) | Fork Pocket<br>Size (mm) | Unit<br>Weight<br>(kg) |
|-------|--------------------------|------------------------|--------------------|--------------------|-----------------------------|--------------------------|------------------------|
| V2134 | 2000                     | 1110                   | 290                | 750                | 615                         | 300x90                   | 195                    |