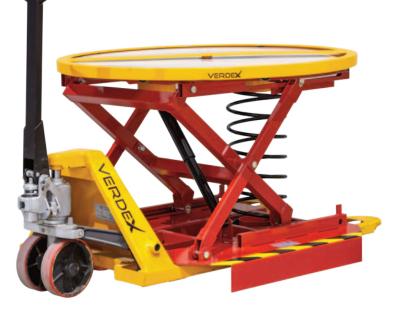

## Powder Coated Spring Pallet Elevator with Pallet Truck Base

- The pallet elevator keeps the active layer of the load at or above waist height, eliminating bending and lifting.
- This pallet elevator suits a standard Pallet Truck
- It is proving highly effective at reducing the incidences of repetitive strain and back injury.
- The construction of the pallet elevator is a scissor type action with varying springs which can be adjusted for different
- Turntable allows the operator to rotate the load with minimal stretching and reaching.
- No ground fixing required
- Powder coated finish

| Code  | Load<br>Capacity<br>(kg) | Table Diameter<br>(mm) | Low Height<br>(mm) | Max Height<br>(mm) | Fork Pocket<br>Centres (mm) | Fork Pocket<br>Size (mm) | Unit<br>Weight<br>(kg) |
|-------|--------------------------|------------------------|--------------------|--------------------|-----------------------------|--------------------------|------------------------|
| V2134 | 2000                     | 1110                   | 290                | 750                | 615                         | 300x90                   | 195                    |