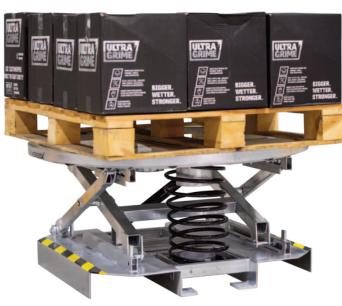

## Galvanised Spring Pallet Elevator with Pallet Truck Base

- The pallet elevator keeps the active layer of the load at or above waist height, eliminating bending and lifting.
- This pallet elevator suits a standard Pallet Truck
- It is proving highly effective at reducing the incidences of repetitive strain and back injury.
- The construction of the pallet elevator is a scissor type action with varying springs which can be adjusted for different
- Turntable allows the operator to rotate the load with minimal stretching and reaching.
- · No ground fixing required
- · Galvanised Finish

| Code  | Load<br>Capacity<br>(kg) | Table<br>Diameter<br>(mm) | Low<br>Height<br>(mm) | Max<br>Height<br>(mm) | Fork Pocket<br>Centres (mm) | Fork Pocket<br>Size (mm) | Unit<br>Weight<br>(kg) |
|-------|--------------------------|---------------------------|-----------------------|-----------------------|-----------------------------|--------------------------|------------------------|
| V2135 | 2000                     | 1110                      | 290                   | 750                   | 615                         | 300x90                   | 195                    |