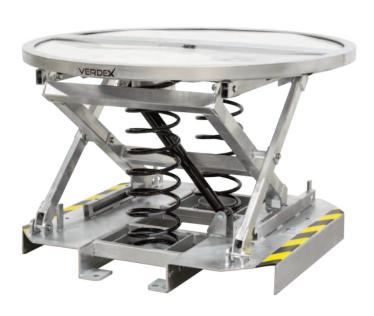

## Galvanised Spring Pallet Elevator with Pallet Truck Base

- The pallet elevator keeps the active layer of the load at or above waist height, eliminating bending and lifting.
- This pallet elevator suits a standard Pallet Truck
- It is proving highly effective at reducing the incidences of repetitive strain and back injury.
- The construction of the pallet elevator is a scissor type action with varying springs which can be adjusted for different
- Turntable allows the operator to rotate the load with minimal stretching and reaching.
- · No ground fixing required
- · Galvanised Finish

| Code  | Load<br>Capacity<br>(kg) | Table<br>Diameter<br>(mm) | Low<br>Height<br>(mm) | Max<br>Height<br>(mm) | Fork Pocket<br>Centres (mm) | Fork Pocket<br>Size (mm) | Unit<br>Weight<br>(kg) |
|-------|--------------------------|---------------------------|-----------------------|-----------------------|-----------------------------|--------------------------|------------------------|
| V2135 | 2000                     | 1110                      | 290                   | 750                   | 615                         | 300x90                   | 195                    |