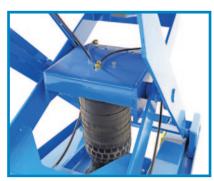

See more information on next page

sales@verdex.com.au FREECALL 1800 750 500

EZ adjust knob provides up to 550kgs of capacity adjustment with the turn of a knob

Patented self-contained pneumatic system offers unsurpassed performance

Rollers are entrapped in the base frame and platform for added stability

| Code  | Details                            | Load<br>Capacity (kg) | Table<br>Size<br>(mm) | Rotator Ring<br>Dia. (mm) | Lifting<br>Range<br>(mm) | Base Frame<br>Size (mm) | Unit<br>Weight<br>(kg) |
|-------|------------------------------------|-----------------------|-----------------------|---------------------------|--------------------------|-------------------------|------------------------|
| V2175 | EZ Loader                          | 110-1800              | 600x1100              | 1092                      | 267-775                  | 617x1245                | 172                    |
| V2171 | Rotator Ring Brake                 |                       |                       |                           |                          |                         |                        |
| V2172 | Bellows Skirting to suit EZ Loader |                       |                       |                           |                          |                         |                        |