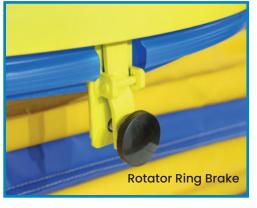

Rollers are entrapped in the base frame and platform for added stability

| Code  | Details                            | Load<br>Capacity (kg) | Table<br>Size<br>(mm) | Rotator Ring<br>Dia. (mm) | Lifting<br>Range<br>(mm) | Base Frame<br>Size (mm) | Unit<br>Weight<br>(kg) |
|-------|------------------------------------|-----------------------|-----------------------|---------------------------|--------------------------|-------------------------|------------------------|
| V2175 | EZ Loader                          | 110-1800              | 600x1100              | 1092                      | 267-775                  | 617x1245                | 172                    |
| V2171 | Rotator Ring Brake                 |                       |                       |                           |                          |                         |                        |
| V2172 | Bellows Skirting to suit EZ Loader |                       |                       |                           |                          |                         |                        |