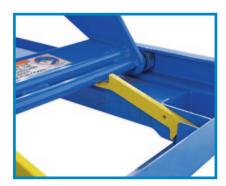

See more information on next page

sales@verdex.com.au FREECALL 1800 750 500

EZ adjust knob provides up to 550kgs of capacity adjustment with the turn of a knob

Patented self-contained pneumatic system offers unsurpassed performance