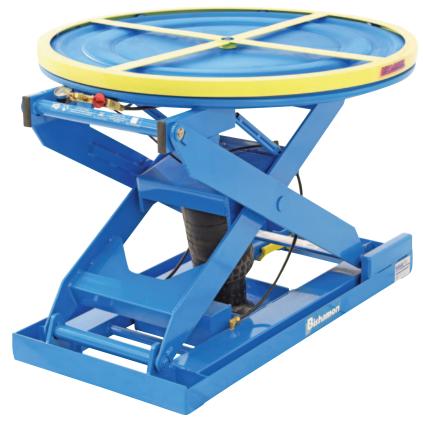

## Bishamon Pneumatic Rotating Pallet Positioner (For Varying Pallet Weights)

## The most advanced pallet positioner available!

- EZ Loaders are designed to eliminate worker bending by automatically raising and lowering pallets during loading or unloading without the use of mechanical springs, motors or hydraulics.
- The new EZ loader can now handle a wide range of weight capacities from 110 kilos to 1800 kilos.
- The EZ Adjust knob a three position knob that allows adjustment of the collapsed capacity without changing the air pressure.
- EZ Loaders also allow easy pallet rotation for near-side loading so the worker does not have to reach or strain.
- As the load weight changes, the EZ Loader automatically adjusts, keeping the top of the load at a convenient working height.
- The patented pneumatic system found only on the EZ Loader has proven to be the choice of industry professionals worldwide.

Rollers are entrapped in the base frame and platform for added stability

| Code  | Details                            | Load<br>Capacity (kg) | Table<br>Size<br>(mm) | Rotator Ring<br>Dia. (mm) | Lifting<br>Range<br>(mm) | Base Frame<br>Size (mm) | Unit<br>Weight<br>(kg) |
|-------|------------------------------------|-----------------------|-----------------------|---------------------------|--------------------------|-------------------------|------------------------|
| V2175 | EZ Loader                          | 110-1800              | 600x1100              | 1092                      | 267-775                  | 617x1245                | 172                    |
| V2171 | Rotator Ring Brake                 |                       |                       |                           |                          |                         |                        |
| V2172 | Bellows Skirting to suit EZ Loader |                       |                       |                           |                          |                         |                        |