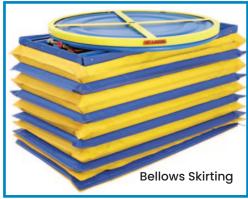

Rollers are entrapped in the base frame and platform for added stability

| Code  | Details                            | Load<br>Capacity (kg) | Table<br>Size<br>(mm) | Rotator Ring<br>Dia. (mm) | Lifting<br>Range<br>(mm) | Base Frame<br>Size (mm) | Unit<br>Weight<br>(kg) |
|-------|------------------------------------|-----------------------|-----------------------|---------------------------|--------------------------|-------------------------|------------------------|
| V2175 | EZ Loader                          | 110-1800              | 600x1100              | 1092                      | 267-775                  | 617x1245                | 172                    |
| V2171 | Rotator Ring Brake                 |                       |                       |                           |                          |                         |                        |
| V2172 | Bellows Skirting to suit EZ Loader |                       |                       |                           |                          |                         |                        |