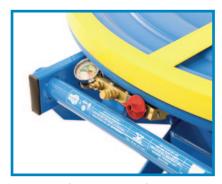

See more information on next page

sales@verdex.com.au FREECALL 1800 750 500

EZ adjust knob provides up to 550kgs of capacity adjustment with the turn of a knob

Patented self-contained pneumatic system offers unsurpassed performance