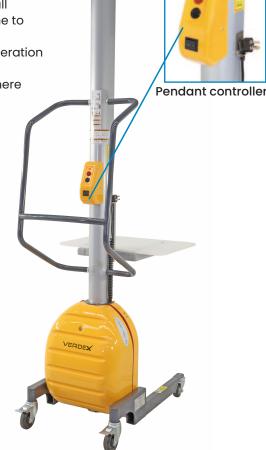

## Battery Electric Platform Work Positioners

• A range of highly manoeuvrable, lightweight lifts, designed to take the strain out of any lifting job from ground level to over shoulder height

 Ideal for use in narrow aisles and confined spaces. Perfect for all applications from pharmaceutical to catering, from packing line to food processing

Automatic electric overload protection system ensures safe operation

EN1757 compliant. CE marked

· Battery electric with built in charger that you can plug in anywhere

Load Centre: 237mm

24v, 7.2Ah battery

• 75mm fixed polyurethane castors on front

100mm swivel polyurethane castors with brakes on rear

Leg Height: 105mm

| Code  | Details         | Load<br>Capacity<br>(kg) | Platform/<br>Attachment<br>Size (mm) | Lifting<br>Range<br>(mm) | Overall Size<br>LxWxH (mm) | Unit<br>Weight<br>(kg) |
|-------|-----------------|--------------------------|--------------------------------------|--------------------------|----------------------------|------------------------|
| V2190 | Work Positioner | 100                      | 475x605                              | 130-1700                 | 920x505x2160               | 65                     |
| V2191 | Work Positioner | 150                      | 475x605                              | 130-1500                 | 920x505x1950               | 65                     |