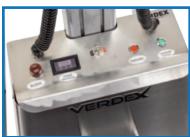

## Stainless Steel Battery Electric Work Positioner

- These stainless steel lifters are ideal for the food and pharmaceutical industries
- Automatic electric overload protection system ensures safe operation.
- · Comes standard with a platform however other customised options are available if required
- EN1757 compliant. CE marked
- Battery electric with built in charger that you can plug
- Takes 30 seconds to go from the lowest to highest positions
- Battery: 24v, 12.0AhPower: 24v, 200W
- 400mm Coiled Cord Length for remote controller and charger cable
- Load Centre: 235mm

75mm fixed rubber castors on front 125mm swivel rubber castors with brakes on rear

Pendant controller on flexi cord

**Control Unit** 

See more information on next page

Quality polyurethane castors with rear brakes

**Built in charger** 

| Code  | Load<br>Capacity<br>(kg) | Platform/<br>Attachment Size(mm) | Lifting<br>Range (mm) | Overall Size<br>LxWxH (mm) | Unit<br>Weight<br>(kg) |
|-------|--------------------------|----------------------------------|-----------------------|----------------------------|------------------------|
| V2210 | 100                      | 470x600                          | 150-1760              | 890x600x1990               | 63                     |
| V2211 | 150                      | 470x600                          | 130-1560              | 890x600x1790               | 66                     |