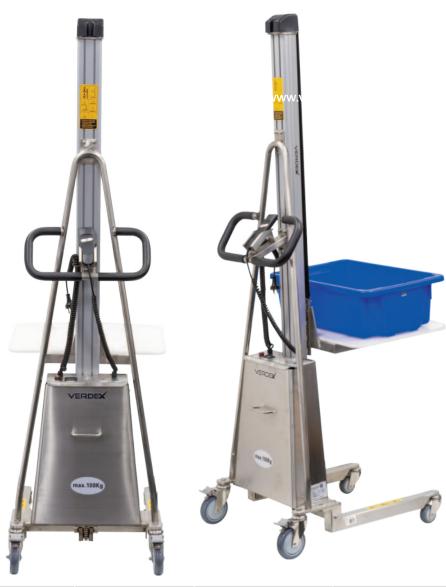

## Stainless Steel Battery Electric Work Positioner

- These stainless steel lifters are ideal for the food and pharmaceutical industries
- Automatic electric overload protection system ensures safe operation.
- · Comes standard with a platform however other customised options are available if required
- EN1757 compliant. CE marked
- Battery electric with built in charger that you can plug
- Takes 30 seconds to go from the lowest to highest positions
- Battery: 24v, 12.0AhPower: 24v, 200W
- 400mm Coiled Cord Length for remote controller and charger cable
- Load Centre: 235mm

75mm fixed rubber castors on front 125mm swivel rubber castors with brakes on rear

Pendant controller on flexi cord

**Control Unit** 

See more information on next page

Quality polyurethane castors with rear brakes

**Built in charger** 

| Code  | Load<br>Capacity<br>(kg) | Platform/<br>Attachment Size(mm) | Lifting<br>Range (mm) | Overall Size<br>LxWxH (mm) | Unit<br>Weight<br>(kg) |
|-------|--------------------------|----------------------------------|-----------------------|----------------------------|------------------------|
| V2210 | 100                      | 470x600                          | 150-1760              | 890x600x1990               | 63                     |
| V2211 | 150                      | 470x600                          | 130-1560              | 890x600x1790               | 66                     |