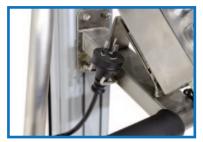

**Built in charger** 

| Code  | Load<br>Capacity<br>(kg) | Platform/<br>Attachment Size(mm) | Lifting<br>Range (mm) | Overall Size<br>LxWxH (mm) | Unit<br>Weight<br>(kg) |
|-------|--------------------------|----------------------------------|-----------------------|----------------------------|------------------------|
| V2210 | 100                      | 470x600                          | 150-1760              | 890x600x1990               | 63                     |
| V2211 | 150                      | 470x600                          | 130-1560              | 890x600x1790               | 66                     |