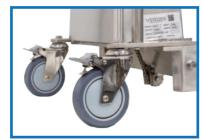

75mm fixed rubber castors on front 125mm swivel rubber castors with brakes on rear

Pendant controller on flexi cord

**Control Unit** 

See more information on next page

Quality polyurethane castors with rear brakes