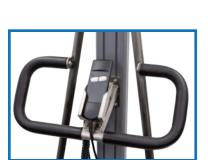

**Built in charger** 

| Code  | Load<br>Capacity<br>(kg) | Platform/<br>Attachment Size(mm) | Lifting<br>Range (mm) | Overall Size<br>LxWxH (mm) | Unit<br>Weight<br>(kg) |
|-------|--------------------------|----------------------------------|-----------------------|----------------------------|------------------------|
| V2210 | 100                      | 470x600                          | 150-1760              | 890x600x1990               | 63                     |
| V2211 | 150                      | 470x600                          | 130-1560              | 890x600x1790               | 66                     |