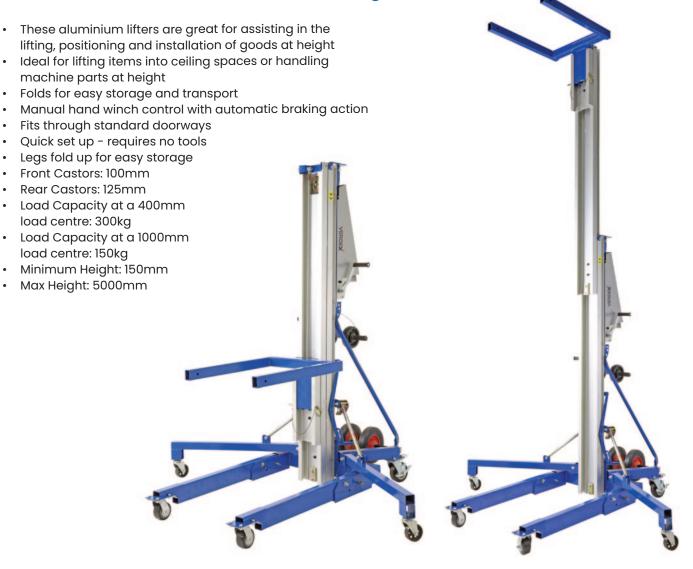

## Aluminium Lifter (5000mm lift height)

| Co  | de Arm Leng | th Ground Clearance | Operating Length | Folded Size  | Unit Weight |
|-----|-------------|---------------------|------------------|--------------|-------------|
|     | (mm)        | (mm)                | (mm)             | LxWxH (mm)   | (kg)        |
| V22 | 41 800      | 50                  | 1880             | 870x730x2000 | 145         |