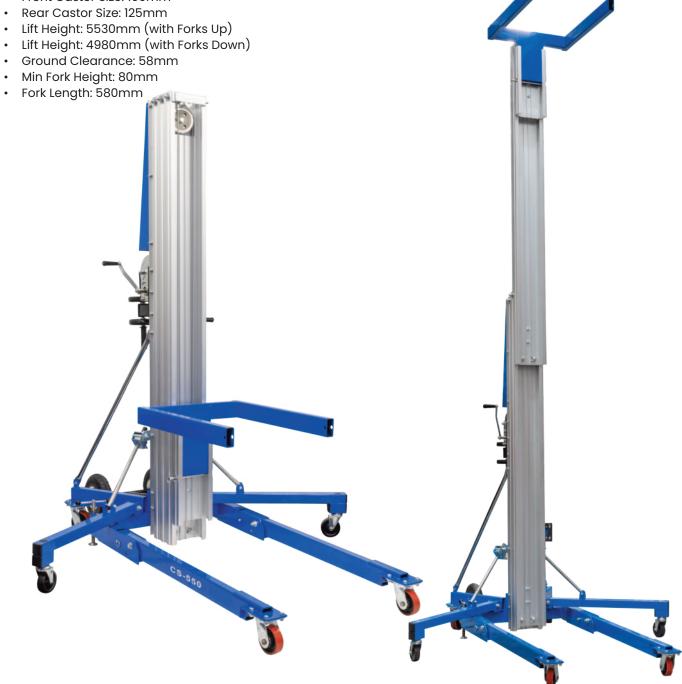

## Material / Duct Lift Assist Device

- These Lifters are great for assisting in the lifting, positioning and installation of goods at height like lifting items into ceiling spaces or handling machine parts at height.
- Fits through standard doorways and the legs can be folded up for easy storage and transport.
- Stabilising Castors to help help support and secure the load at elevated working heights.
- Capacity: 300kg (385mm from Boom)
- Capacity: 250kg (700mm from Boom) Front Castor Size: 100mm