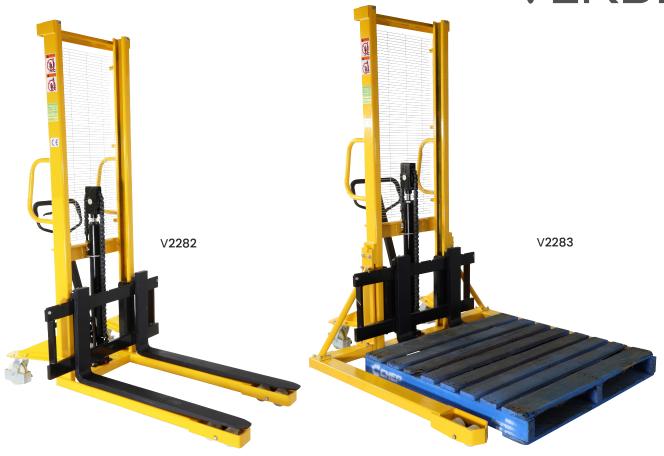

## **Heavy Duty Manual Fork Stackers**

- These manual fork stackers are a very heavy duty construction and are an economical alternative to forklifts
- Manual hydraulic lift via pallet truck style handle or foot pedal
- Straddle leg model for use with standard 1170mm Australian pallets
- Standard leg model for use on Euro pallets and small skids
- Lockable rear wheels are standard on all models
- With adjustable forks
- Tine Length: 1060mm

Handles for easy manoeuvrability

Handle pump

Foot pedal pump

See more information on next page

FREECALL 1800 750 500

| Code  | Details      | Load<br>Capacity<br>(kg) | Rear<br>Castors<br>(mm) | Front<br>Castors<br>(mm) | Lifting<br>Range<br>(mm) | Overall Size<br>LxWxH (mm) | Unit<br>Weight<br>(kg) |
|-------|--------------|--------------------------|-------------------------|--------------------------|--------------------------|----------------------------|------------------------|
| V2280 | Standard Leg | 500                      | 150                     | 80                       | 90-1600                  | 1640x805x2000              | 160                    |
| V2281 | Straddle Leg | 500                      | 150                     | 80                       | 70-1600                  | 1600x1500x2000             | 225                    |
| V2282 | Standard Leg | 1000                     | 150                     | 80                       | 90-1600                  | 1640x1000x2085             | 250                    |
| V2283 | Straddle Leg | 1000                     | 150                     | 80                       | 70-1600                  | 1560x1450x2050             | 295                    |