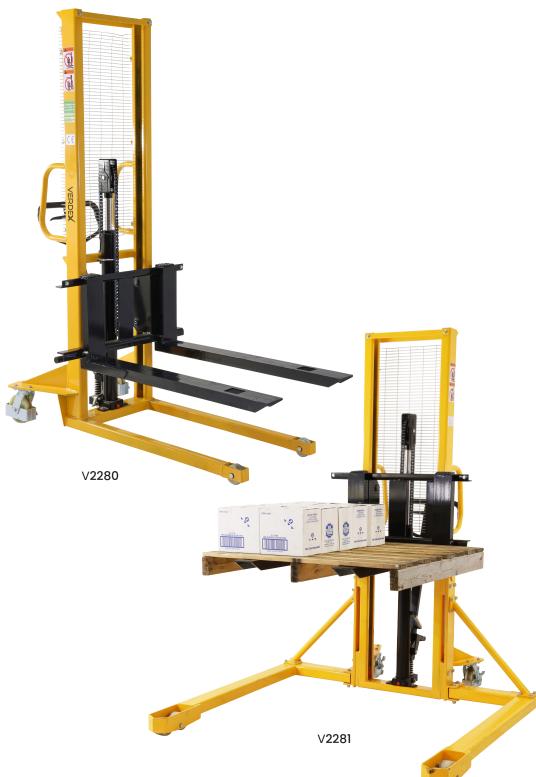

## **Heavy Duty Manual Fork Stackers**

- These manual fork stackers are a very heavy duty construction and are an economical alternative to forklifts
- Manual hydraulic lift via pallet truck style handle or foot pedal
- Straddle leg model for use with standard 1170mm Australian pallets
- Standard leg model for use on Euro pallets and small skids
- Lockable rear wheels are standard on all models
- With adjustable forks
- Tine Length: 1060mm

Handles for easy manoeuvrability

Handle pump

Foot pedal pump

See more information on next page

FREECALL 1800 750 500

| Code  | Details      | Load<br>Capacity<br>(kg) | Rear<br>Castors<br>(mm) | Front<br>Castors<br>(mm) | Lifting<br>Range<br>(mm) | Overall Size<br>LxWxH (mm) | Unit<br>Weight<br>(kg) |
|-------|--------------|--------------------------|-------------------------|--------------------------|--------------------------|----------------------------|------------------------|
| V2280 | Standard Leg | 500                      | 150                     | 80                       | 90-1600                  | 1640x805x2000              | 160                    |
| V2281 | Straddle Leg | 500                      | 150                     | 80                       | 70-1600                  | 1600x1500x2000             | 225                    |
| V2282 | Standard Leg | 1000                     | 150                     | 80                       | 90-1600                  | 1640x1000x2085             | 250                    |
| V2283 | Straddle Leg | 1000                     | 150                     | 80                       | 70-1600                  | 1560x1450x2050             | 295                    |