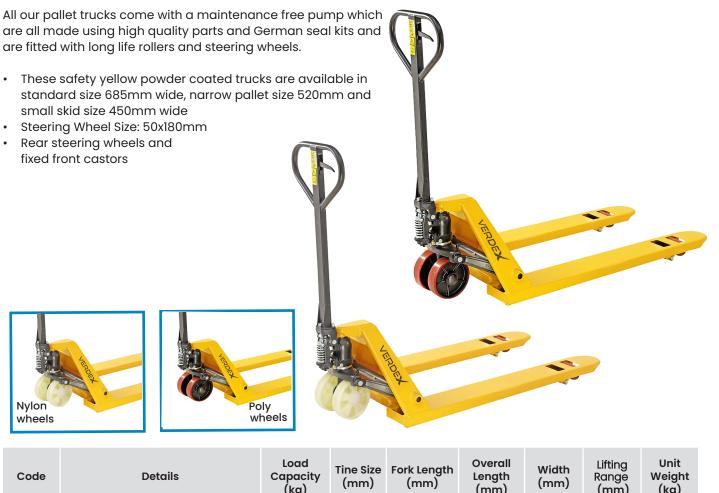

## **2500KG Industrial Pallet Trucks**

| Code  | Details                       | Capacity<br>(kg) | (mm)   | (mm) | Length<br>(mm) | (mm) | Range<br>(mm) | Weight<br>(kg) |
|-------|-------------------------------|------------------|--------|------|----------------|------|---------------|----------------|
| V2322 | Standard Size - Poly Wheels   | 2500             | 50x160 | 1150 | 1550           | 685  | 85-190        | 70             |
| V2323 | Standard Size - Nylon Wheels  | 2500             | 50x160 | 1150 | 1550           | 685  | 85-190        | 67             |
| V2326 | Euro Size - Poly Wheels       | 2500             | 50x160 | 1150 | 1550           | 520  | 85-190        | 60             |
| V2325 | Small Skid Size - Poly Wheels | 2500             | 50x160 | 1150 | 1550           | 450  | 85-190        | 66             |