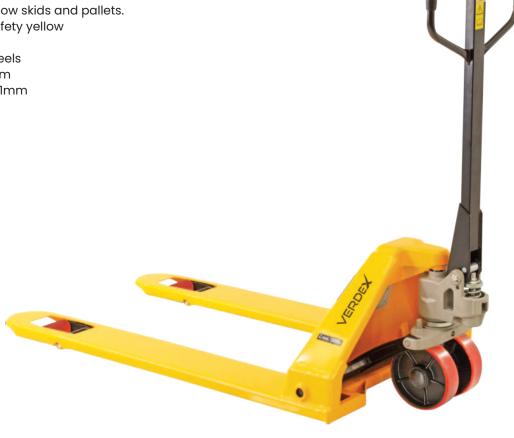

## Low Profile Pallet Truck (685mm Wide)

These Low Profile Pallet Trucks are designed for thin style pallets & low stillages which require a lowered height. Great for unloading containers with low import type pallets with a low clearance of only 51mm.