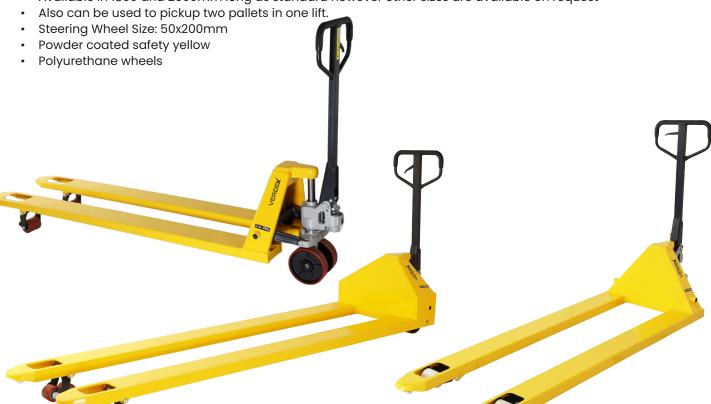

## **Extra Long 2000KG Pallet Trucks**

- · These extra long pallet trucks are extremely useful for extra deep pallets
- · Available in 1800 and 2500mm long as standard however other sizes are available on request

| Code  | Details                 | Load<br>Capacity<br>(kg) | Tine<br>Size<br>(mm) | Length<br>(mm) | Width<br>(mm) | Min. Fork<br>Height<br>(mm) | Unit<br>Weight<br>(kg) |
|-------|-------------------------|--------------------------|----------------------|----------------|---------------|-----------------------------|------------------------|
| V2345 | Extra Long Pallet Truck | 2000                     | 60x160               | 1800           | 520           | 85                          | 100                    |
| V2346 | Extra Long Pallet Truck | 2000                     | 60x160               | 1800           | 685           | 85                          | 110                    |
| V2347 | Extra Long Pallet Truck | 2000                     | 60x160               | 2500           | 685           | 85                          | 285                    |