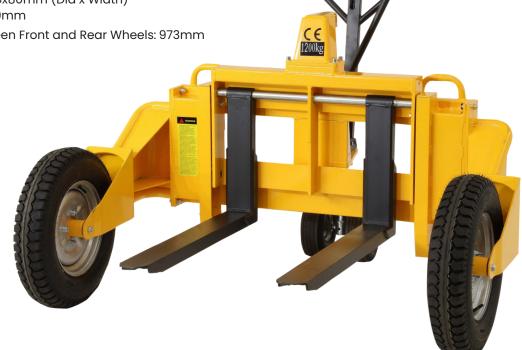

## **Rough Terrain Pallet Truck**

This rough terrain pallet truck is great for applications such as timber yards, brick yards and hard stand areas where the ground is gravel or rough.

- Large pneumatic wheels
- Adjustable Fork Width: 228-735mm .
- Width Inside Front Wheels: 1230mm
- Front Wheel Size: 550x132mm (Dia x Width)
- Rear Wheel Size: 265x80mm (Dia x Width)
- Turning Radius: 1500mm
- Axle Distance Between Front and Rear Wheels: 973mm

| Code  | Load<br>Capacity<br>(kg) | Load<br>Centre<br>(mm) | Tine Size<br>(mm) | Fork<br>Length<br>(mm) | Min. Fork<br>Height<br>(mm) | Max. Fork<br>Height<br>(mm) | Overall Size<br>LxWxH<br>(mm) | Unit<br>Weight<br>(kg) |
|-------|--------------------------|------------------------|-------------------|------------------------|-----------------------------|-----------------------------|-------------------------------|------------------------|
| V2360 | 1200                     | 450                    | 100x50            | 860                    | 63                          | 233                         | 1375x1605x1200                | 245                    |