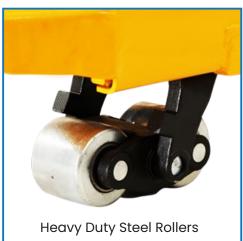

## **5 Tonne Pallet Truck**

- These extra heavy duty pallet trucks can be used to move heavy machinery & come with a towing hook for pulling if required
- Powder coated safety yellow
- Steel roller wheels
- Tine Size: 90x210mm
- Steering Wheel Size: 50x200mm
- Lift Capacity: 5000kg