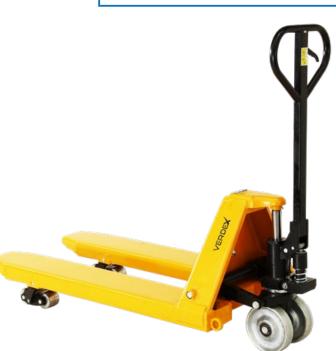

## **5 Tonne Pallet Truck**

- These extra heavy duty pallet trucks can be used to move heavy machinery & come with a towing hook for pulling if required
- Powder coated safety yellow
- Steel roller wheels
- Tine Size: 90x210mm
- Steering Wheel Size: 50x200mm
- Lift Capacity: 5000kg

| Code  | Load<br>Capacity<br>(kg) | Fork Length<br>(mm) | Fork Width<br>(mm) | Min. Fork Height<br>(mm) | Max. Fork Height<br>(mm) | Unit Weight<br>(kg) |
|-------|--------------------------|---------------------|--------------------|--------------------------|--------------------------|---------------------|
| V2365 | 5000                     | 1150                | 690                | 90                       | 200                      | 198                 |