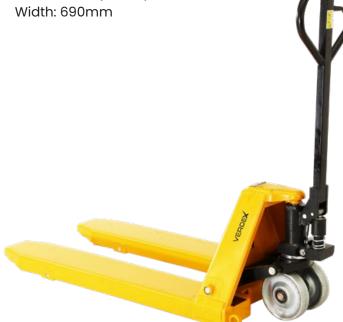

## **5 Tonne Pallet Truck**

- These extra heavy duty pallet trucks can be used to move heavy machinery & come with a towing hook for pulling if required
- Powder coated safety yellow
- Steel roller wheels
- Tine Size: 90x210mm
- Steering Wheel Size: 50x200mm
- Lift Capacity: 5000kg

| Code  | Load<br>Capacity<br>(kg) | Fork Length<br>(mm) | Fork Width<br>(mm) | Min. Fork Height<br>(mm) | Max. Fork Height<br>(mm) | Unit Weight<br>(kg) |
|-------|--------------------------|---------------------|--------------------|--------------------------|--------------------------|---------------------|
| V2365 | 5000                     | 1150                | 690                | 90                       | 200                      | 198                 |