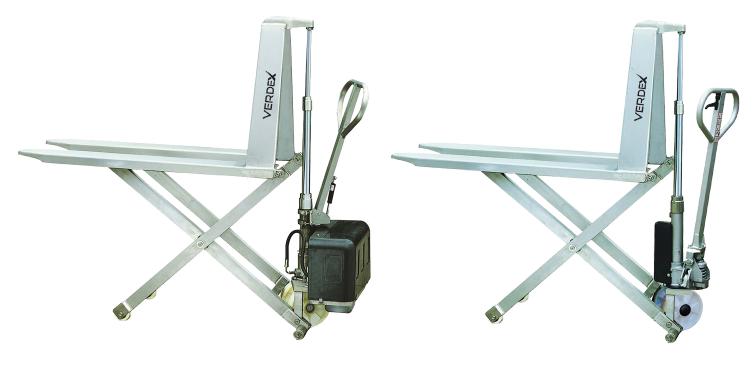

## 1000kg Hi-Lift Pallet Trucks -Stainless Steel

- Great for lifting skids and pallets with no bottom rail
- Extremely easy to pump and light weight
- Quick-lift as standard with automatic transfer to normal lifting loads over 150kg
- Automatic descending speed control, regardless of load
- Front support legs and adjustable stabilisers ensure maximum stability
- Heavy duty design
- Conforms to EN 1757-4
- Not suitable for closed pallets with a bottom rail
- 316 grade stainless steel all parts are made from stainless steel including the hydraulic pump, fork frame, handle, push rod, bearings, pins and bolts etc
- For use in the food and pharmaceutical industries or other industries where corrosive acids are used

Electric

Manual

| Code  | Details                                                    |
|-------|------------------------------------------------------------|
| V2376 | Stainless Steel Hi-Lift Pallet Truck Manual (540mm wide)   |
| V2375 | Stainless Steel Hi-Lift Pallet Truck Manual (685mm wide)   |
| V2378 | Stainless Steel Hi-Lift Pallet Truck Electric (540mm wide) |
| V2377 | Stainless Steel Hi-Lift Pallet Truck Electric (685mm wide) |