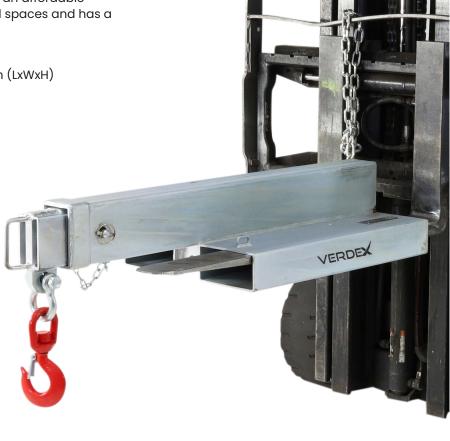

## 4.5 Tonne Telescopic Short Jib

 This 4500kg telescopic short jib is designed as an affordable general purpose jib which is great for confined spaces and has a 1.9 metre reach when fully extended.

Finish: Zinc plated

· 4 jib positions

• Overall Dimensions (closed): 1270x490x250mm (LxWxH)

| SAFE WORKING LOADS (SWL) PER POSITION |      |      |      |      |  |  |  |  |
|---------------------------------------|------|------|------|------|--|--|--|--|
| POSITION                              | 1    | 2    | 3    | 4    |  |  |  |  |
| EXTENSION (mm)                        | 670  | 1165 | 1545 | 1925 |  |  |  |  |
| SWL (kg)                              | 4500 | 2900 | 1300 | 750  |  |  |  |  |

| Code  | SWL<br>(kg) | Jib Length When<br>Closed<br>(mm) | Jib Length<br>When Extended<br>(mm) | Fork Pocket<br>Size (mm) | Fork Pocket<br>Centres (mm) | Unit<br>Weight<br>(kg) |
|-------|-------------|-----------------------------------|-------------------------------------|--------------------------|-----------------------------|------------------------|
| V2420 | 4500        | 1250                              | 1900                                | 185x65                   | 290                         | 95                     |