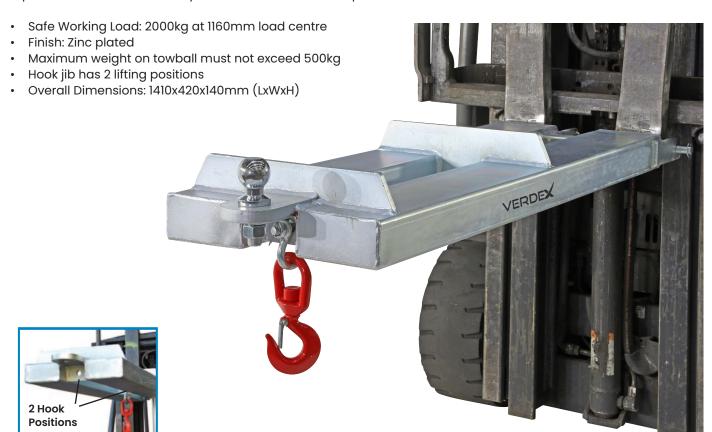

## 2.0 Tonne Hook & Tow Jib Attachment

This 2000kg hook & tow jib is suitable for most forklifts and is a simple slip-on attachment with safety chain and swivel hook as pictured.

| Code  | Details                               | Fork Pocket<br>Size (mm) | Fork Pocket<br>Centres (mm) | Fork Pocket<br>Length (mm) | Unit<br>Weight<br>(kg) |
|-------|---------------------------------------|--------------------------|-----------------------------|----------------------------|------------------------|
| V2429 | Hook Jib - 2.0 Tonne Capacity         | 140x65                   | 250                         | 1220                       | 45                     |
| V2430 | Hook and Tow Jib - 2.0 Tonne Capacity | 140x65                   | 250                         | 1220                       | 45                     |