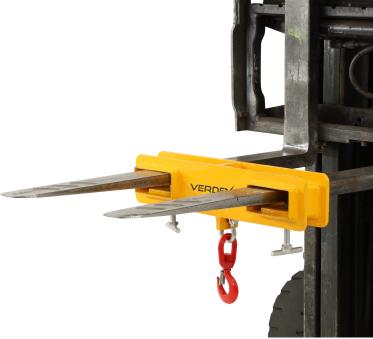

## **2.5 Tonne Forklift Tine Hook**

- Converts forklift into a mobile crane in seconds
- Adjustable mounting position along the length of the fork
- Secured to forks by thumb screw
- Swivel hook includes safety latch

| Load Capacity (kg) |                                    | Fork Pocket Size (mm) | Unit Weight (kg) |
|--------------------|------------------------------------|-----------------------|------------------|
| 2500               |                                    | 150x60                | 25               |
| Code               | Details                            |                       |                  |
| V2440              | V2440 2.5 Tonne Forklift Tine Hook |                       |                  |