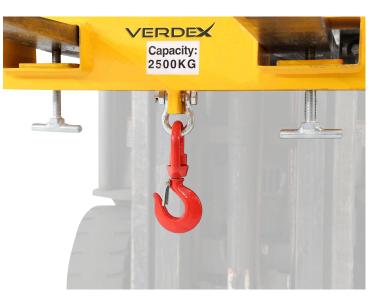

## **2.5 Tonne Forklift Tine Hook**

- Converts forklift into a mobile crane in seconds
- Adjustable mounting position along the length of the fork
- Secured to forks by thumb screw
- Swivel hook includes safety latch

| Load Capacity (kg) |                                    | Fork Pocket Size (mm) | Unit Weight (kg) |
|--------------------|------------------------------------|-----------------------|------------------|
| 2500               |                                    | 150x60                | 25               |
| Code               | Details                            |                       |                  |
| V2440              | V2440 2.5 Tonne Forklift Tine Hook |                       |                  |