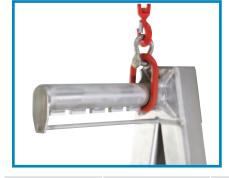

## **4500KG Heavy Duty Pallet Hook**

A heavy duty 4.5 tonne capacity pallet hook for loads up to 4500kg. Fully adjustable tines makes this unit extremely versatile. Load balancing is carried out by positioning the lifting ring to suit the Centre of Gravity of the load.

Load balancing is via the moveable lifting ring.

The Pallet Hook has been designed & certified in accordance with Australian Standard AS 1418.1

- Clearance is the distance between tines and head
- Finish: Enamel painted

| Code  | SWL<br>(kg) | Load<br>Centre<br>(mm) | Tine<br>Size (mm) | Clearance<br>(mm) | Unit<br>Weight<br>(kg) |
|-------|-------------|------------------------|-------------------|-------------------|------------------------|
| V2460 | 4500        | 600                    | 125x50x1070       | 1405              | 456                    |