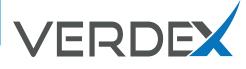

## **4500KG Heavy Duty Pallet Hook**

A heavy duty 4.5 tonne capacity pallet hook for loads up to 4500kg. Fully adjustable tines makes this unit extremely versatile. Load balancing is carried out by positioning the lifting ring to suit the Centre of Gravity of the load.

Load balancing is via the moveable lifting ring.

The Pallet Hook has been designed & certified in accordance with Australian Standard AS 1418.1

- Clearance is the distance between tines and head
- Finish: Enamel painted

| Code  | SWL<br>(kg) | Load<br>Centre<br>(mm) | Tine<br>Size (mm) | Clearance<br>(mm) | Unit<br>Weight<br>(kg) |
|-------|-------------|------------------------|-------------------|-------------------|------------------------|
| V2460 | 4500        | 600                    | 125x50x1070       | 1405              | 456                    |