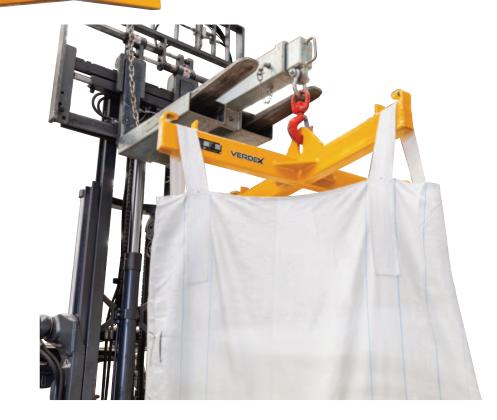

## **Bulk Bag Lifter**

- Designed for lifting bulk bags by overhead crane
- Enamel paint finish
- Designed with 4 lifting loops for easy positioning of bulk bag
- Suits 80cm standard bulk bags

VERDEX

- Safe Working Load: 2000kg
- Hook Centre 'A': 800mm
- Hook Centre 'B': 1170mm
- Unit Weight: 45kg