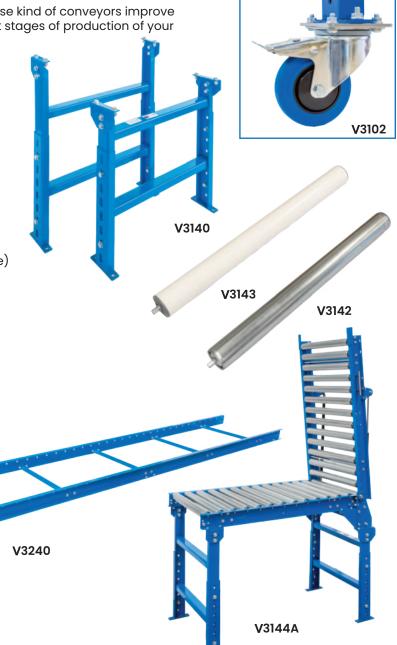

## V3240 Conveyor Frame (Rollers Sold Separately)

Power coated Blue

Overall Size: 3000x660x80mm

- 40 Rollers = 75mm pitch between roller
- 20 Rollers = 150mm pitch between roller
- Frame Capacity: 200kgs / mtr

## V3140 600mm Conveyor Stand

Power coated Blue

Overall Size: 660x125x1015mm

Adjustable Height: 805-1105mm (includes frame)

#### V3142 Galvanised Steel Rollers

- Overall Size: 552x48mm
- Roller Size: 527x48mm
- Shaft Size: 10x8mm
- Spring Loaded Shaft
- Pre-Galvanized Tube 1.65mm Thick
- Capacity: 100kg / Roller
- 20 per carton

#### V3143 Poly Rollers

- Overall Size: 552x48mm
- Roller Size: 527x48mm
- Shaft Size: 10x8mm
- Spring Loaded Shaft
- Capacity: 20kg / Roller
- 20 per carton

| Code  | Details                                                                      | Unit Weight<br>(kg) |
|-------|------------------------------------------------------------------------------|---------------------|
| V3240 | Conveyor Frame - 600x3000mm (Rollers Sold Seperately)                        | 19                  |
| V3140 | Conveyor Stand to suit 600mm Frames                                          | 8.5                 |
| V3142 | Galvanised Steel Rollers to suit 600mm Wide Conveyor (20 Rollers per carton) | 1.35                |
| V3143 | Poly Steel Rollers to suit 600mm Wide Conveyor (20 Rollers per carton)       | 0.98                |
| V3144 | 600mm Conveyor Gate (Steel Rollers Only)                                     | 88                  |
| V3102 | Castor Kit to suit 600mm Conveyor Gate                                       |                     |