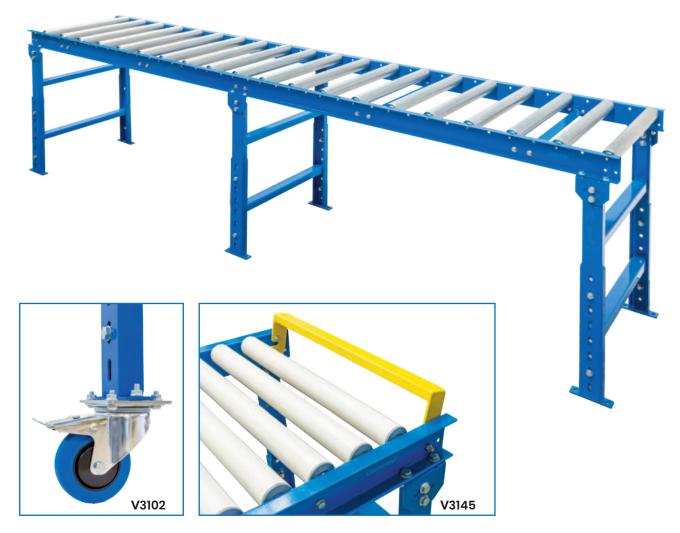

## **600mm Wide Conveyor Kit** (Steel Rollers)

- Verdex's full range of gravity conveyors provides the simple solution for moving all types of products in industries such as transport, distribution centres, container unloading & similar.
- Roller conveyors are one of the most common types of conveyors applied in conveying flat bottom type products such as cases, boxes, pallets & trays.
- These kind of conveyors improve efficiency distribution & line links between different stages of production of your product.
- · Powdercoated Blue Frames and Legs
- Supplied With 40pcs Galvanised Steel Rollers
- · Supplied With 3 Stands
- Overall Size: 3000x660x1105mm
- Pitch: 75mm
- · Capacity: 200kg/M
- Adjustable Height: 805-1105mm

| Code  | Details                                          | Overall Size<br>(mm) | Unit Weight<br>(kg) |
|-------|--------------------------------------------------|----------------------|---------------------|
| V3340 | Steel Roller Conveyor Kit (3M long x 600mm wide) | 3000x660x1105        | 98                  |
| V3102 | Castor Kit to suit Poly Roller Conveyor Kit      |                      |                     |
| V3145 | Conveyor End Stop to suit V3340                  |                      |                     |