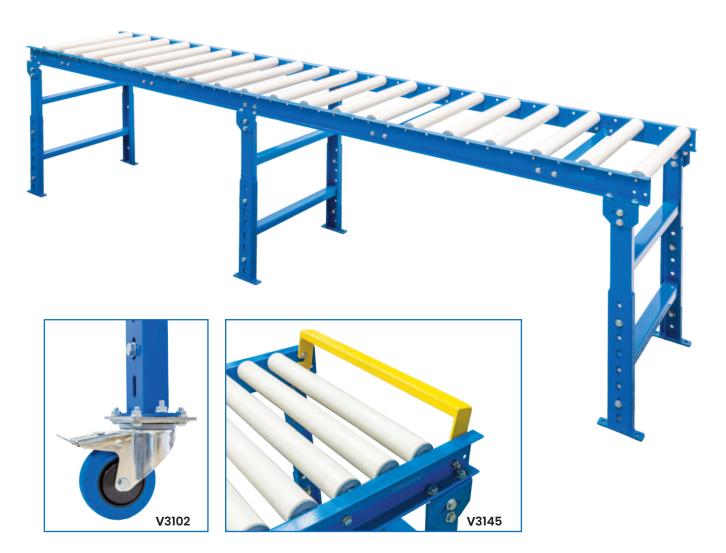

## **600mm Wide Conveyor Kit** (Poly Rollers)

- Verdex's full range of gravity conveyors provides the simple solution for moving all types of products in industries such as transport, distribution centres, container unloading & similar.
- Roller conveyors are one of the most common types of conveyors applied in conveying flat bottom type products such as cases, boxes, pallets & trays.
- These kind of conveyors improve efficiency distribution & line links between different stages of production of your product.
- Supplied With 40pcs Poly Rollers
- Supplied With 3 Stands
- Pitch: 75mm
- Powdercoated Blue Frames and Legs
- · Capacity: 120kg/M
- Adjustable Height: 805-1105mm

| Code  | Details                                         | Overall Size<br>(mm) | Unit Weight<br>(kg) |
|-------|-------------------------------------------------|----------------------|---------------------|
| V3341 | Poly Roller Conveyor Kit (3M long x 600mm wide) | 3000x660x1105        | 88                  |
| V3102 | Castor Kit to suit Poly Roller Conveyor Kit     |                      |                     |
| V3145 | Conveyor End Stop to suit V3341                 |                      |                     |