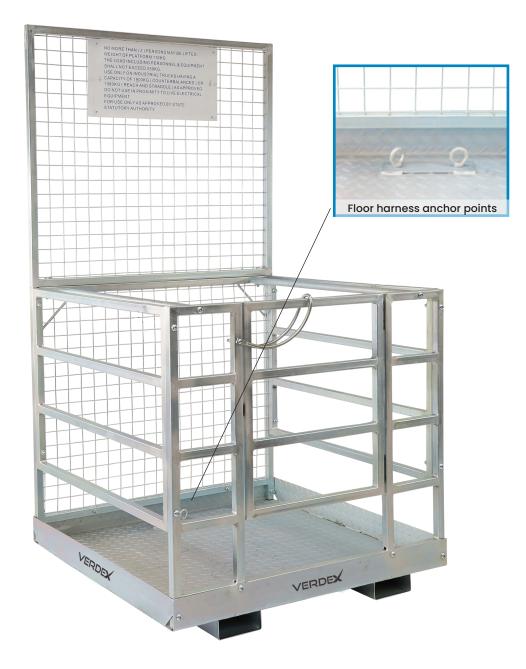

## Forklift Safety Cage/Work Platform

- Manufactured to meet Australian Standards AS 2359-1
- Zinc plated finish
- Designed to carry 2 persons (250kg max)
- Mesh safety screen
- Toe boards all sides with skid resistant floor plate
- Inward opening, self closing door
- Internal handrail with safety loops to hook safety harness
- Full length fork sleeves
- Fork Pocket Size: 160x60mm
- Fork Pocket Centres: 625mm
- Supplied as flatpack for easy storage and transport however can be ordered with assembly

## VERDEX

| Code   | Details                                    | Internal Floor<br>Dimensions<br>(mm) | Overall<br>Height<br>(mm) | Height to<br>Railing<br>(mm) | Unit<br>Weight<br>(kg) |
|--------|--------------------------------------------|--------------------------------------|---------------------------|------------------------------|------------------------|
| V4000  | Forklift Safety Cage (supplied flatpacked) | 1075x1015                            | 2070                      | 1000                         | 124                    |
| V4002  | Full Body Safety Harness & Lanyard         |                                      |                           |                              |                        |
| V4000A | Forklift Safety Cage Assembly Fee          |                                      |                           |                              |                        |