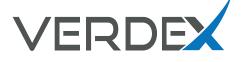

## Forklift Safety Cage/Work Platform

- Manufactured to meet Australian Standards AS 2359-1
- Zinc plated finish
- Designed to carry 2 persons (250kg max)
- Mesh safety screen
- Toe boards all sides with skid resistant floor plate
- Inward opening, self closing door
- Internal handrail with safety loops to hook safety harness
- Full length fork sleeves
- Fork Pocket Size: 160x60mm
- Fork Pocket Centres: 625mm
- Supplied as flatpack for easy storage and transport however can be ordered with assembly

## VERDEX

| Code   | Details                                    | Internal Floor<br>Dimensions<br>(mm) | Overall<br>Height<br>(mm) | Height to<br>Railing<br>(mm) | Unit<br>Weight<br>(kg) |
|--------|--------------------------------------------|--------------------------------------|---------------------------|------------------------------|------------------------|
| V4000  | Forklift Safety Cage (supplied flatpacked) | 1075x1015                            | 2070                      | 1000                         | 124                    |
| V4002  | Full Body Safety Harness & Lanyard         |                                      |                           |                              |                        |
| V4000A | Forklift Safety Cage Assembly Fee          |                                      |                           |                              |                        |