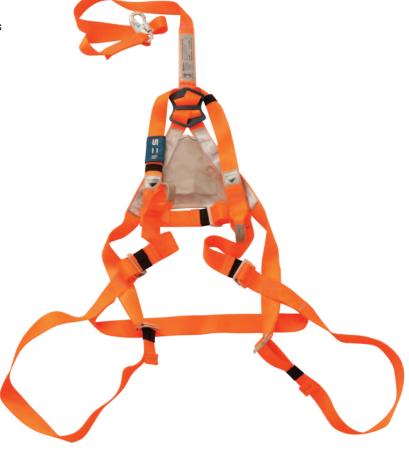

## **Full Body Safety Harness**

- · Suitable for EWP, maintenance and construction, hire industries
- Full body harness with permanently attached energy absorbing lanyard
- Front fall arrest loopsFully adjustable leg, shoulder and chest straps
- · Breathable rear mesh panel
- · Hi Vis webbing
- Complies to AS/NZS 1891.1:2020
- Available in one size only suits M-2XL shirt sizes
- · Colour: Orange