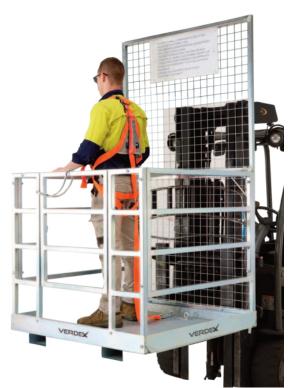

V4002 pictured with V4000

| Code  | Max User Weight (kg) | Unit Weight (kg) |
|-------|----------------------|------------------|
| V4002 | 140                  | 1.9              |