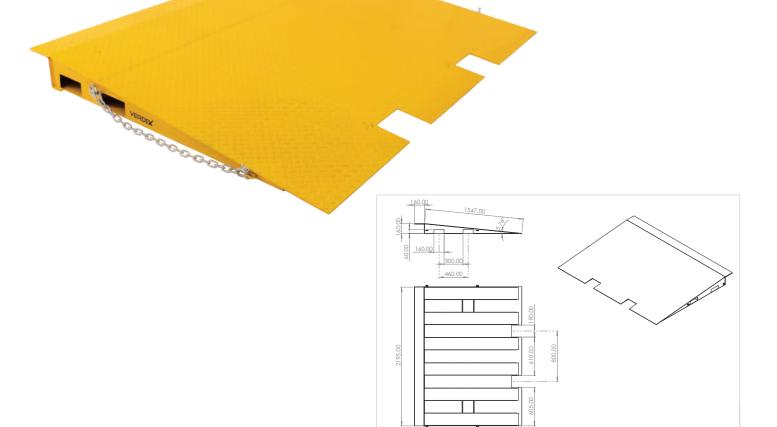

## 8 Tonne Capacity 1 Piece Container Ramp

This container ramp is a great general purpose ramp for unloading containers using pallet trucks or forklifts. This is a one piece unit with forklift slots at the front and side for easy transport. Finished in painted yellow and supplied with chain & D Shackle, the 8 Tonne container ramp is ready for immediate delivery.

| Code  | Load          | Width | Height | Length | Side Fork        | Unit        |
|-------|---------------|-------|--------|--------|------------------|-------------|
|       | Capacity (kg) | (mm)  | (mm)   | (mm)   | Pocket Size (mm) | Weight (kg) |
| V4015 | 8000          | 2200  | 160    | 1720   | 80x165           | 270         |