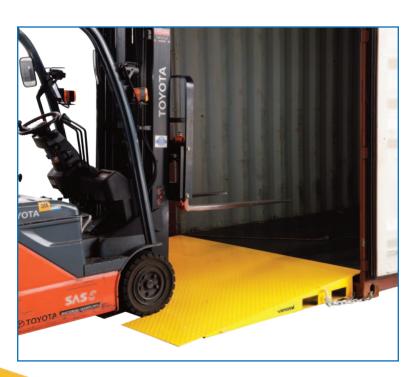

## 8 Tonne Capacity 1 Piece Container Ramp

This container ramp is a great general purpose ramp for unloading containers using pallet trucks or forklifts. This is a one piece unit with forklift slots at the front and side for easy transport. Finished in painted yellow and supplied with chain & D Shackle, the 8 Tonne container ramp is ready for immediate delivery.