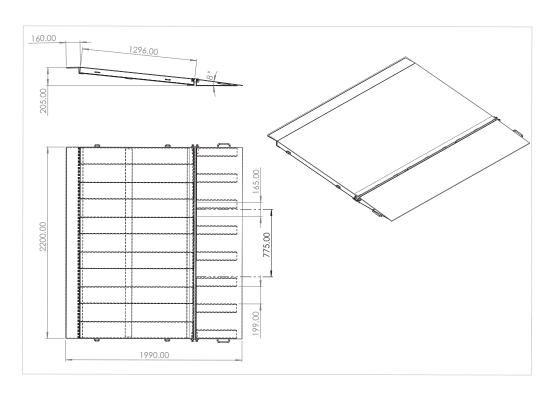

| Code  | Load<br>Capacity (kg) | Width<br>(mm) | Length<br>(mm) | Fork Pocket<br>Centres (mm) | Fork Pocket Size<br>(mm) | Unit<br>Weight (kg) |
|-------|-----------------------|---------------|----------------|-----------------------------|--------------------------|---------------------|
| V4020 | 7000                  | 2200          | 2000           | 775                         | 165x60                   | 275                 |
|       |                       |               |                |                             |                          |                     |