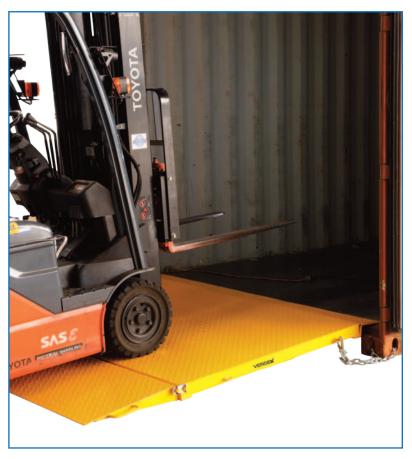

## 7 Tonne Capacity Container Ramp

This container ramp is designed primarily for bridging into a standard container from ground level that is slightly uneven due to its self-levelling lip. The ramp footing fold has handles which you can easily fold back to move the ramp using the fork slots. Finished in painted yellow and supplied with chain & D shackle, the 7 Tonne container ramp is ready for immediate delivery.