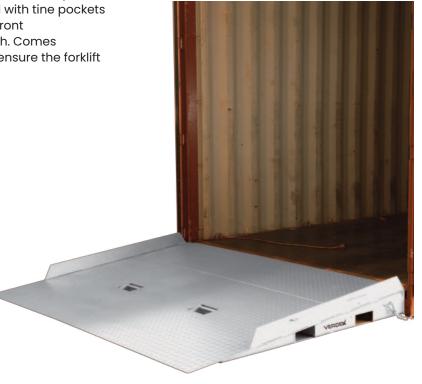

## **10 Tonne Heavy Duty Container Ramp**

The V4025 container ramp is a heavy duty ramp for unloading containers of heavy products with a large forklift. This ramp has been designed for fast positioning and removal with tine pockets on the side plus pop up tine slots in the top for front removal. The ramp has an enamel painted finish. Comes standard with 100mm raised side plates which ensure the forklift remains on the ramp.