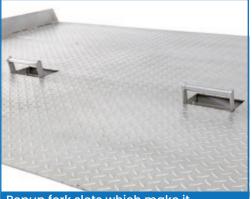

Popup fork slots which make it easy to move around with a forklift

| Code  | Load          | Width | Length | Fork Pocket | Fork Pocket  | Unit        |
|-------|---------------|-------|--------|-------------|--------------|-------------|
|       | Capacity (kg) | (mm)  | (mm)   | Size (mm)   | Centres (mm) | Weight (kg) |
| V4025 | 10,000        | 2320  | 1800   | 160x60      | 510          | 410         |