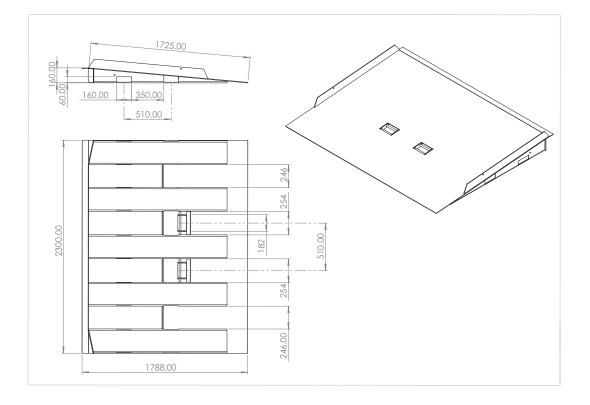

Popup fork slots which make it easy to move around with a forklift

| Code  | Load          | Width | Length | Fork Pocket | Fork Pocket  | Unit        |
|-------|---------------|-------|--------|-------------|--------------|-------------|
|       | Capacity (kg) | (mm)  | (mm)   | Size (mm)   | Centres (mm) | Weight (kg) |
| V4025 | 10,000        | 2320  | 1800   | 160x60      | 510          | 410         |