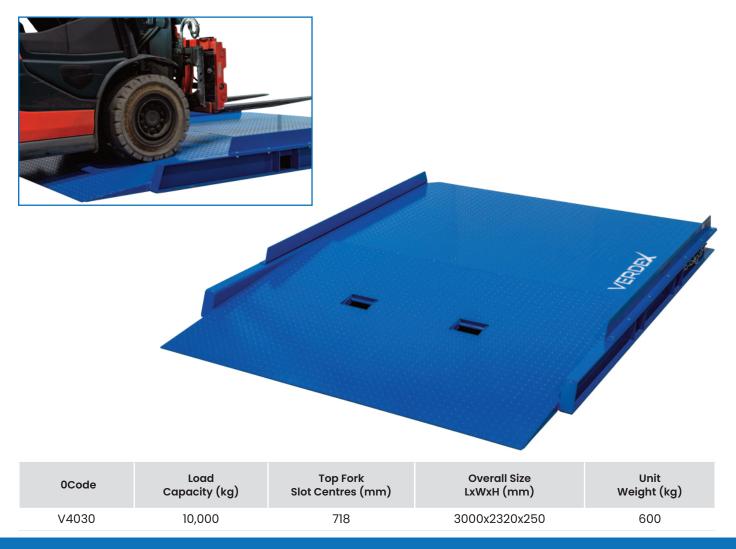

## 10 Tonne Heavy Duty Container Ramp (Extra Long)

The V4030 extra long container ramp has an overall length of 3 metres (1.5 metres of which is horizontal) allowing easy placement and removal of the first and second line of pallets in a container.

This ramp has been designed for fast positioning and removal with tine pockets on the side plus fitted with handy flip-up pockets to enable safe transport. Comes standard with 100mm raised side plates which ensured the forklift remains on the ramp.