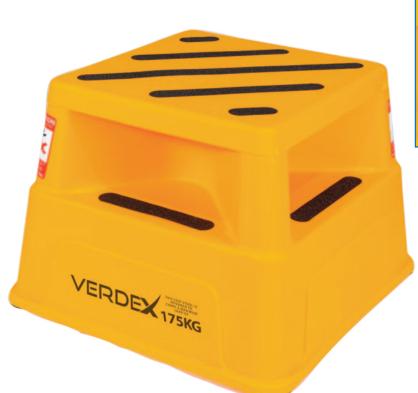

## **General Purpose Plastic Step Stool**

- · Ideal for offices, libraries, and archive areas
- · Strong plastic construction with non-slip steps
- · Anti-skid rubber feet

| Code  | Load Capacity<br>(kg) | Platform<br>Size (mm) | Height<br>(mm) | Overall Size<br>LxWxH (mm) | Unit<br>Weight<br>(kg) |
|-------|-----------------------|-----------------------|----------------|----------------------------|------------------------|
| V4101 | 175                   | 390x390               | 370            | 510x510x370                | 3.3                    |