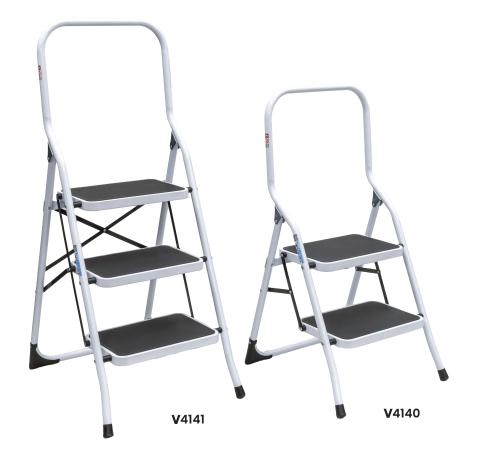

## **All Pupose Step Ladders**

- Compact Folding Design
- Anti-Slip Treads
- Made From Highly Durable Steel
- Available in 2 platform heights: 450mm (M4140) and 680mm (M4141)
- Capacity: 120kg
- Ladder Open Height: 1100mm (M4140) and 1250mm (M4141)

| Code  | Details                           | Unit Weight<br>(kg) |
|-------|-----------------------------------|---------------------|
| V4140 | All Purpose Step Ladder - 2 Steps | 6                   |
| V4141 | All Purpose Step Ladder - 3 Steps | 8                   |