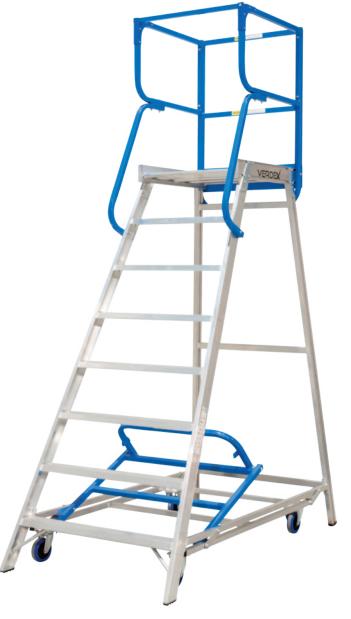

## **Verdex Access Platform Ladders**

These Access Platform Ladders are designed for safe, easy and efficient use in warehousing, vehicle maintenance, mining, aviation and heavy industry workplaces.

- Access Platform 2-In-1 With Bonus Work Shelf
- Super strong 'fully welded' design fabricated from heavy duty aluminium
- Steel bracing under bottom tread and side bracing provides additional protection from impact damage
- · 100mm deep treads improve safety and comfort when climbing
- Suited to 'high frequency' use
- Large 125mm wheels improved portability and 'easy glide' action
- Large stable work platform (safe and stable) 600 x 710mm
- Manually operated braking system with high-vis powder coated activation arm helps minimize unauthorised access
- Toeboard on three sides (helps secure tools/accessories)
- Made to AS/NZS 1892.1
- 200kg load rating
- Handrail Height: 1000mm
- · Industrial duty rating for use on commercial sites
- Meets Work Cover requirements (safety gate + 900mm handrail, toeboard)
- Supplied as a 'flat pack' for optimal transporting however can be assembled on request

| Code  | Details                         | Platform<br>Height (mm) | Reach<br>Height (m) | Open Size<br>LxWxH (mm) | Unit Weight<br>(kg) |
|-------|---------------------------------|-------------------------|---------------------|-------------------------|---------------------|
| V4150 | Access Platform Ladder - 3 Step | 792                     | 2.8                 | 1315x797x1677           | 35                  |
| V4151 | Access Platform Ladder - 4 Step | 1056                    | 3.1                 | 1321xx821x1941          | 38                  |
| V4152 | Access Platform Ladder - 5 Step | 1320                    | 3.3                 | 1489x862x2205           | 41                  |
| V4153 | Access Platform Ladder - 6 Step | 1584                    | 3.6                 | 1655x905x2469           | 44                  |
| V4154 | Access Platform Ladder - 7 Step | 1848                    | 3.9                 | 1826x747x2773           | 47                  |
| V4155 | Access Platform Ladder - 8 Step | 2112                    | 4.1                 | 1993x989x2997           | 51                  |