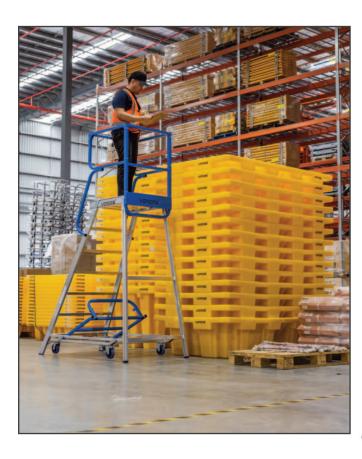

## **Verdex Access Platform Ladders**

These Access Platform Ladders are designed for safe, easy and efficient use in warehousing, vehicle maintenance, mining, aviation and heavy industry workplaces.

- Access Platform 2-In-1 With Bonus Work Shelf
- Super strong 'fully welded' design fabricated from heavy duty aluminium
- Steel bracing under bottom tread and side bracing provides additional protection from impact damage
- · 100mm deep treads improve safety and comfort when climbing
- Suited to 'high frequency' use
- Large 125mm wheels improved portability and 'easy glide' action
- Large stable work platform (safe and stable) 600 x 710mm
- Manually operated braking system with high-vis powder coated activation arm helps minimize unauthorised access
- Toeboard on three sides (helps secure tools/accessories)
- Made to AS/NZS 1892.1
- 200kg load rating
- Handrail Height: 1000mm
- · Industrial duty rating for use on commercial sites
- Meets Work Cover requirements (safety gate + 900mm handrail, toeboard)
- Supplied as a 'flat pack' for optimal transporting however can be assembled on request