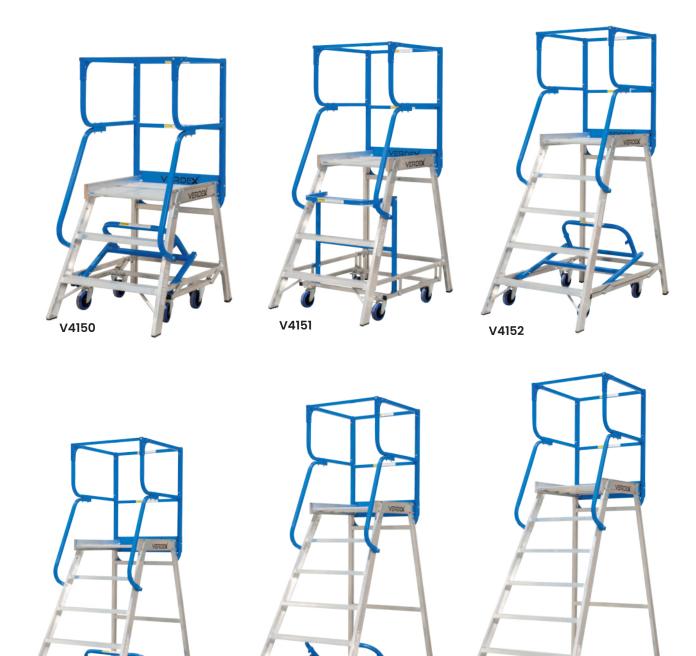

| Code  | Details                         | Platform<br>Height (mm) | Reach<br>Height (m) | Open Size<br>LxWxH (mm) | Unit Weight<br>(kg) |
|-------|---------------------------------|-------------------------|---------------------|-------------------------|---------------------|
| V4150 | Access Platform Ladder - 3 Step | 792                     | 2.8                 | 1315x797x1677           | 35                  |
| V4151 | Access Platform Ladder - 4 Step | 1056                    | 3.1                 | 1321xx821x1941          | 38                  |
| V4152 | Access Platform Ladder - 5 Step | 1320                    | 3.3                 | 1489x862x2205           | 41                  |
| V4153 | Access Platform Ladder - 6 Step | 1584                    | 3.6                 | 1655x905x2469           | 44                  |
| V4154 | Access Platform Ladder - 7 Step | 1848                    | 3.9                 | 1826x747x2773           | 47                  |
| V4155 | Access Platform Ladder - 8 Step | 2112                    | 4.1                 | 1993x989x2997           | 51                  |

V4154

V4153