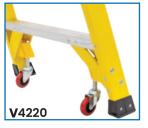

V4210

| Code  | Details                                  | Platform Height (mm) | Ladder Height<br>Opened (mm) | Unit Weight<br>(kg) |
|-------|------------------------------------------|----------------------|------------------------------|---------------------|
| V4210 | Fibreglass Platform Ladder 3 Step        | 900                  | 1800                         | 13                  |
| V4211 | Fibreglass Platform Ladder 4 Step        | 1200                 | 2100                         | 15                  |
| V4212 | Fibreglass Platform Ladder 5 Step        | 1500                 | 2400                         | 17                  |
| V4220 | Platform Ladder Castor/Wheel Kit to suit |                      |                              |                     |
| V4230 | Platform Ladder Safety Gate to suit      |                      |                              |                     |