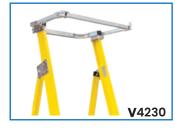

V4210

| Code  | Details                                  | Platform Height (mm) | Ladder Height<br>Opened (mm) | Unit Weight<br>(kg) |
|-------|------------------------------------------|----------------------|------------------------------|---------------------|
| V4210 | Fibreglass Platform Ladder 3 Step        | 900                  | 1800                         | 13                  |
| V4211 | Fibreglass Platform Ladder 4 Step        | 1200                 | 2100                         | 15                  |
| V4212 | Fibreglass Platform Ladder 5 Step        | 1500                 | 2400                         | 17                  |
| V4220 | Platform Ladder Castor/Wheel Kit to suit |                      |                              |                     |
| V4230 | Platform Ladder Safety Gate to suit      |                      |                              |                     |