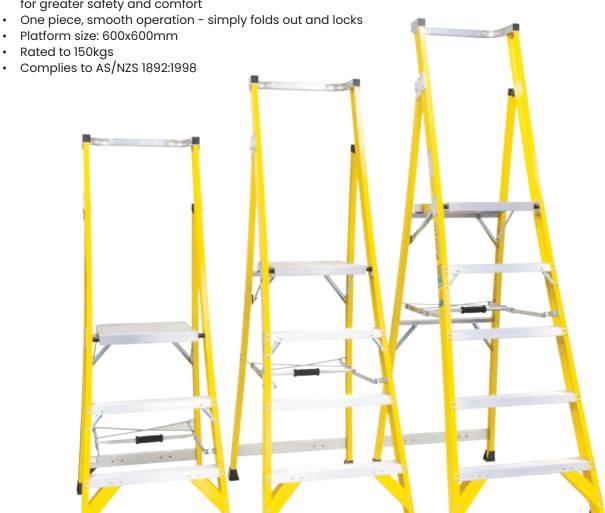

## Fibreglass Industrial Platform Ladders

- Available in 3 platform heights: 900mm, 1200mm and 1500mm
- Large anti-skid work platform with raised edges keeps feet in side the platform for greater safety and comfort

V4210

| Code  | Details                                  | Platform Height (mm) | Ladder Height<br>Opened (mm) | Unit Weight<br>(kg) |
|-------|------------------------------------------|----------------------|------------------------------|---------------------|
| V4210 | Fibreglass Platform Ladder 3 Step        | 900                  | 1800                         | 13                  |
| V4211 | Fibreglass Platform Ladder 4 Step        | 1200                 | 2100                         | 15                  |
| V4212 | Fibreglass Platform Ladder 5 Step        | 1500                 | 2400                         | 17                  |
| V4220 | Platform Ladder Castor/Wheel Kit to suit |                      |                              |                     |
| V4230 | Platform Ladder Safety Gate to suit      |                      |                              |                     |