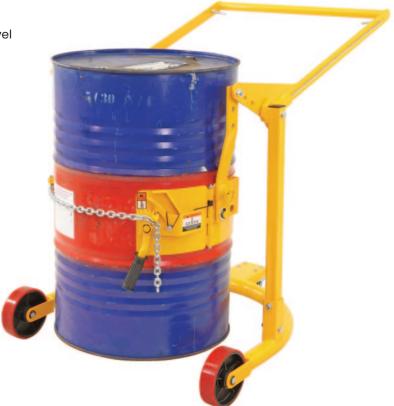

## **Steel Drum Carrier/Rotator**

- Remarkably versatile 210 litre Drum Carrier/Rotator Raises, transports, rotates, tilts and drains fully loaded drums
- Lockable in horizontal or vertical position
- Can be turned end over end to agitate contents
- 200mm roller bearing castors and 100mm swivel castor
- Clearance under drum when horizontal is 370mm

| Code  | Load<br>Capacity<br>(kg) | Length<br>(mm) | Height<br>(mm) | Width<br>(mm) | Clearance under drum<br>while horizontal<br>(mm) | Unit<br>Weight<br>(kg) |
|-------|--------------------------|----------------|----------------|---------------|--------------------------------------------------|------------------------|
| V5005 | 370                      | 1250           | 1180           | 900           | 370                                              | 42                     |