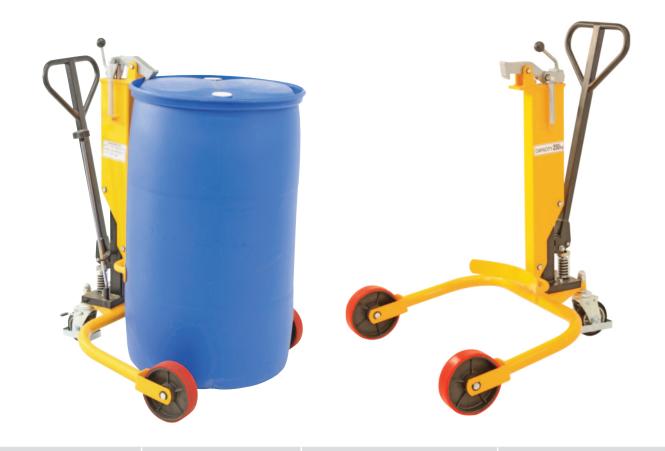

## **Steel & Plastic Drum Trolley**

- This drum trolley suits both steel and plastic 210 litre drums
- Suits plastic drums with a top lip
- · Hydraulic handle pump which provides smooth easy lifting

| Code  | Lifting Capacity | Overall Size | Unit Weight |
|-------|------------------|--------------|-------------|
|       | (kg)             | LxWxH (mm)   | (kg)        |
| V5015 | 250              | 820x800x1050 | 42          |