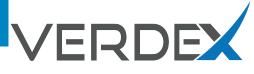

## **Side Shift Drum Palletiser**

- The Side Shift Drum Palletiser is specially designed for moving drums and barrels from any position on a pallet.
- It uses a sliding side-shift arrangement allowing it to even be used for moving containers and drums placed in the centre of a pallet.
- The palletiser straddles the pallet and only requires access to one side, thus allowing pallets in confined areas to be kept against the wall even when unloading.
- When moving the drum onto another pallet, scales or the floor, the drum can also be moved to either side using the side-shift arrangement
- This unique design side shift drum palletiser can pickup drums from any position on the pallet, skid or bund -straddles beside and over the pallet
- Suitable for both steel and plastic drums
- The operator requires only 12kg of force on the handle to lift a 300kg drum

See more information on next page

| Code  | Load<br>Capacity (kg) | Ground / Pallet<br>Clearance (mm) | Max Lift<br>Height (mm) | Overall Size<br>LxWxH (mm) | Unit<br>Weight<br>(kg) |
|-------|-----------------------|-----------------------------------|-------------------------|----------------------------|------------------------|
| V5160 | 350                   | 350                               | 575                     | 920x1550x1520              | 180                    |