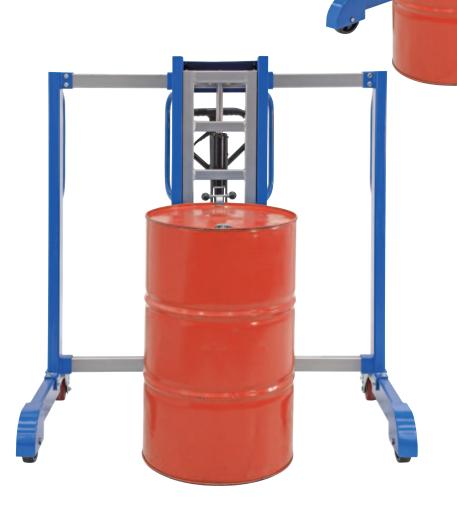

## **Side Shift Drum Palletiser**

- The Side Shift Drum Palletiser is specially designed for moving drums and barrels from any position on a pallet.
- It uses a sliding side-shift arrangement allowing it to even be used for moving containers and drums placed in the centre of a pallet.
- The palletiser straddles the pallet and only requires access to one side, thus allowing pallets in confined areas to be kept against the wall even when unloading.
- When moving the drum onto another pallet, scales or the floor, the drum can also be moved to either side using the side-shift arrangement
- This unique design side shift drum palletiser can pickup drums from any position on the pallet, skid or bund -straddles beside and over the pallet
- Suitable for both steel and plastic drums
- The operator requires only 12kg of force on the handle to lift a 300kg drum

See more information on next page

| Code  | Load<br>Capacity (kg) | Ground / Pallet<br>Clearance (mm) | Max Lift<br>Height (mm) | Overall Size<br>LxWxH (mm) | Unit<br>Weight<br>(kg) |
|-------|-----------------------|-----------------------------------|-------------------------|----------------------------|------------------------|
| V5160 | 350                   | 350                               | 575                     | 920x1550x1520              | 180                    |