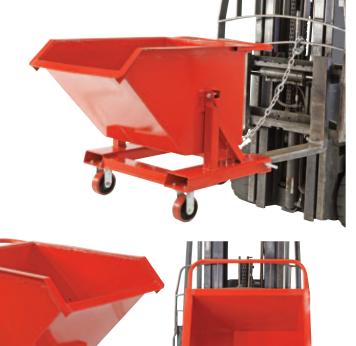

## Forklift Waste Tipping Bin - 150L

- This light weight fork waste bin is great for use in warehouses and on sites for general waste and rubbish
- Fitted standard with 2 front wheels and 1 rear wheel for easy wheeling throughout workplace
- Simply pull the cord or handle which releases mechanism for tipping into larger bins or skips
- · Finish: Painted

V6000

125

350

150

Visit www.verdex.com.au for more images and details

140x55