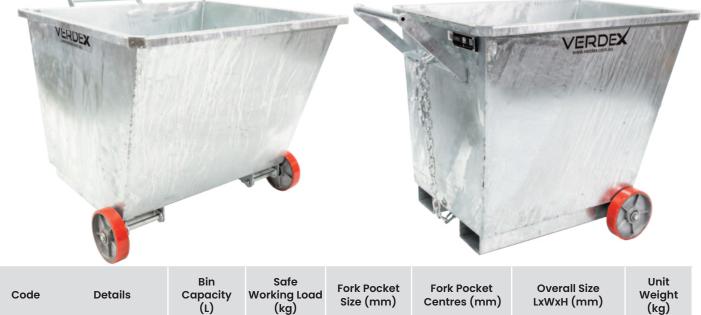

## Forklift Tipping Bins - 350L, 460L

- This light weight fork waste bin is great for use in warehouses and on sites for general waste and rubbish
- Fitted standard with 2 front wheels and 1 rear wheel for easy wheeling throughout workplace
- Manual push over for tipping into larger bins or skips
- · Available in 2 standard sizes
- · Drain plug fitted as standard
- · Finish: Zinc plated

Fork Waste Bin 350 350 140x65 367 720x1115x890 65 V6005 Fork Waste Bin 350 140x65 367 1000x1115x890 90 V6006 460

Visit www.verdex.com.au for more images and details