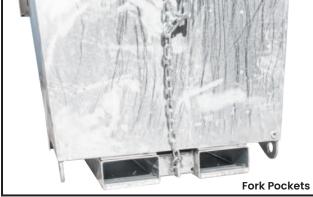

## Forklift Tipping Bins - 950L, 1250L, 1850L

- These large self dumping tipping bins are suitable for any waste and rubbish application
- Heavy duty construction with self dumping ability, the forklift empties the bin without the forklift operator having to leave the drivers seat
- to leave the drivers seat
  Supplied with 4 crane lugs (top) and 2 upending lugs (underneath)
- Available in 3 standard sizes
- Optional wheel kit available
- Finish: Zinc plated

## **VERDEX – PRODUCT INFORMATION SHEET**

| Code  | Details                                            | SWL<br>(kg) | Bin<br>Capacity<br>(L) | Fork<br>Pocket<br>Size (mm) | Fork Pocket<br>Centres<br>(mm) | Overall Size<br>WxLxH (mm) | Unit<br>Weight<br>(kg) |
|-------|----------------------------------------------------|-------------|------------------------|-----------------------------|--------------------------------|----------------------------|------------------------|
| V6010 | Tipping Bin                                        | 1500        | 950                    | 185x75                      | 380                            | 1570x1010x1080             | 180                    |
| V6011 | Tipping Bin                                        | 1500        | 1250                   | 185x75                      | 680                            | 1570x1305x1080             | 188                    |
| V6012 | Tipping Bin                                        | 1500        | 1850                   | 185x75                      | 680                            | 1570x1905x1080             | 245                    |
| V6013 | Wheel Kit to suit Tipping Bins (includes 4 wheels) |             |                        |                             |                                |                            |                        |