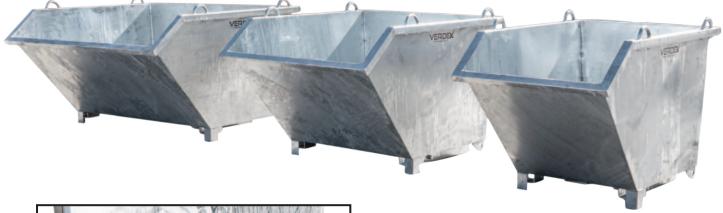

## Forklift Tipping Bins - 950L, 1250L, 1850L

- These large self dumping tipping bins are suitable for any waste and rubbish application
- Heavy duty construction with self dumping ability, the forklift empties the bin without the forklift operator having to leave the drivers seat
- to leave the drivers seat
  Supplied with 4 crane lugs (top) and 2 upending lugs (underneath)
- Available in 3 standard sizes
- Optional wheel kit available
- Finish: Zinc plated