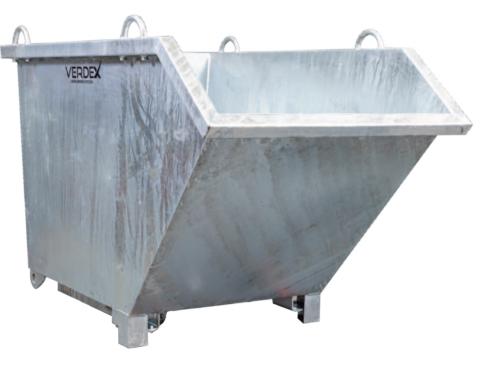

## Forklift Tipping Bins - 950L, 1250L, 1850L

- These large self dumping tipping bins are suitable for any waste and rubbish application
- Heavy duty construction with self dumping ability, the forklift empties the bin without the forklift operator having to leave the drivers seat
- to leave the drivers seat
  Supplied with 4 crane lugs (top) and 2 upending lugs (underneath)
- Available in 3 standard sizes
- Optional wheel kit available
- Finish: Zinc plated