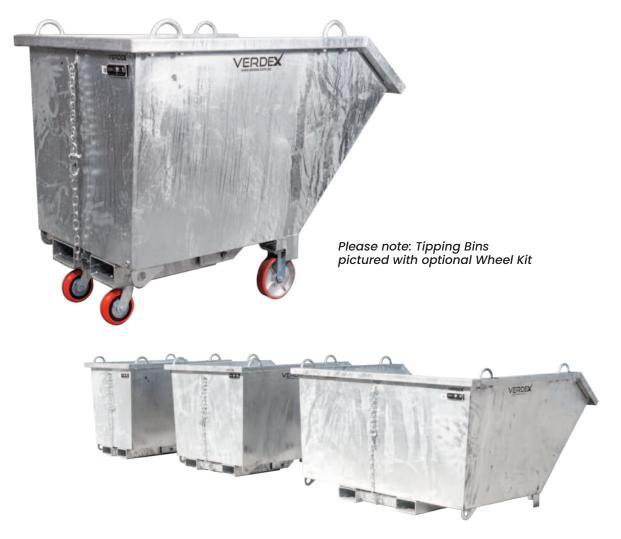

## Forklift Tipping Bins - 950L, 1250L, 1850L

- These large self dumping tipping bins are suitable for any waste and rubbish application
- Heavy duty construction with self dumping ability, the forklift empties the bin without the forklift operator having to leave the drivers seat
- to leave the drivers seat
  Supplied with 4 crane lugs (top) and 2 upending lugs (underneath)
- Available in 3 standard sizes
- Optional wheel kit available
- Finish: Zinc plated