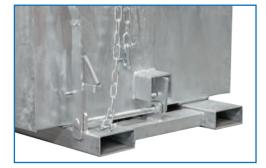

## Forklift Tipping Bin – 1100L (with release mechanism)

- These heavy duty tipping bins are ideal for heavy waste including metal, timber and building site rubble
- The tipping release mechanism is activated by the forklift operator pulling the pull cord from the drivers seat - the custom built shock absorber prevents impact forces being transmitted to the forklift when emptying
- Finish: Galvanised
- Capacity: 1100L
- Overall Size (LxWxH): 1625x1140x1005mm