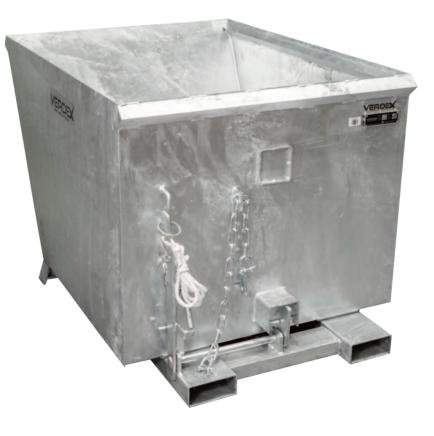

## Forklift Tipping Bin – 1100L (with release mechanism)

- These heavy duty tipping bins are ideal for heavy waste including metal, timber and building site rubble
- The tipping release mechanism is activated by the forklift operator pulling the pull cord from the drivers seat - the custom built shock absorber prevents impact forces being transmitted to the forklift when emptying
- Finish: Galvanised
- Capacity: 1100L
- Overall Size (LxWxH): 1625x1140x1005mm

V6013 Wheel Kit

| Code  | Details                             | Bin<br>Capacity (L) | Safe Working<br>Load (kg) | Overall Size<br>LxWxH (mm) | Fork Pocket<br>Size (mm) |     | Unit<br>Weight (kg) |
|-------|-------------------------------------|---------------------|---------------------------|----------------------------|--------------------------|-----|---------------------|
| V6023 | 1100L Tipping Bin                   | 1100                | 1000                      | 1625x1140x1005             | 170x70                   | 635 | 210                 |
| V6013 | Wheel Kit to suit 1100L Tipping Bin |                     |                           |                            |                          |     |                     |