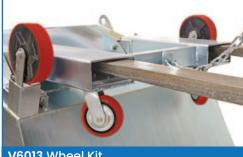

V6013 Wheel Kit

| Code  | Details                             | Bin<br>Capacity (L) | Safe Working<br>Load (kg) | Overall Size<br>LxWxH (mm) | Fork Pocket<br>Size (mm) |     | Unit<br>Weight (kg) |
|-------|-------------------------------------|---------------------|---------------------------|----------------------------|--------------------------|-----|---------------------|
| V6023 | 1100L Tipping Bin                   | 1100                | 1000                      | 1625x1140x1005             | 170x70                   | 635 | 210                 |
| V6013 | Wheel Kit to suit 1100L Tipping Bin |                     |                           |                            |                          |     |                     |