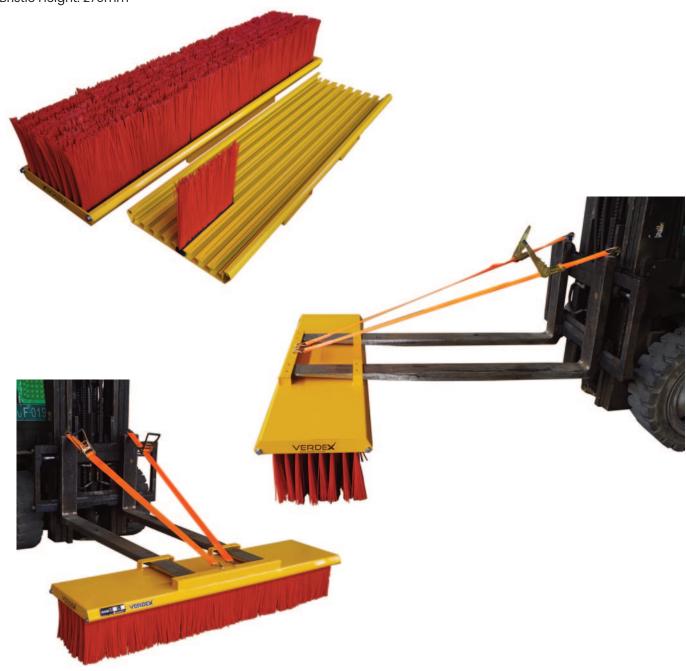

## Forklift Sweeper Attachments

- The fork mounted attachment is a quick and easy solution for sweeping products such as sand, top soil, grain etc.
  Equiped with rachet straps to fasten securely on the forklift mast
- HCG: 205mm
- Fork Pocket Size: 218x44mm
- Fork Pocket Centre: 520mm
- Number of Bristle Rows: 8
- Bristle Height: 275mm

| Code  | Details               | Overall Size<br>(mm) | Unit Weight<br>(kg) |
|-------|-----------------------|----------------------|---------------------|
| V6035 | 1500 Forklift Sweeper | 1500x465x326         | 75                  |
| V6036 | 1800 Forklift Sweeper | 1800x465x326         | 85                  |