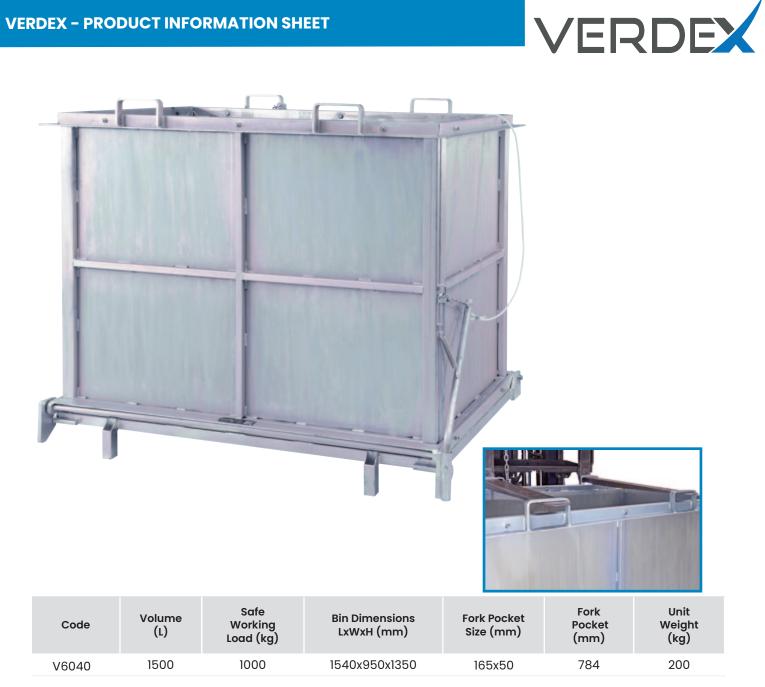

## 1500L Drop Bottom Bin (Solid Sides)

- These drop bottom bins are a heavy duty bin made for all types of waste
- This bin is able to be transported either by forklifts or cranes
- Emptying is carried out by pulling the draw rope handle which allows
- the floor to drop open from one side allowing complete emptying
- Sheet metal sides with sheet metal base
- Durable Zinc finish