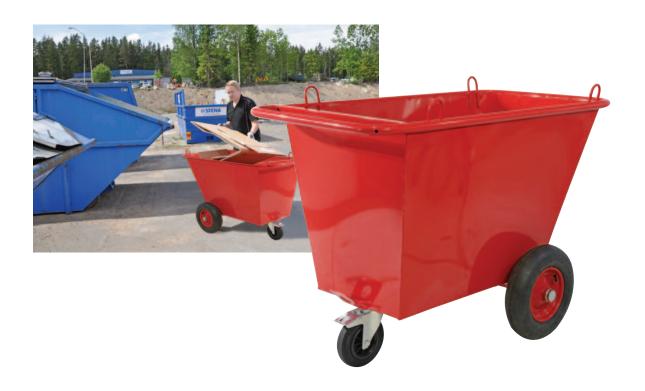

## **400L Steel Waste Trolley**

- The waste trolley is an ideal device for collecting and moving waste and scrap parts
- Perfect for collecting waste from production lines and engineering workshops
- · Powder coated finish
- Pneumatic wheels 2 x fixed, 1 x swivel

| Code  | Load<br>Capacity<br>(kg) | Wheels<br>(mm) | Overall Size<br>LxWxH (mm) | Unit<br>Weight<br>(kg) |
|-------|--------------------------|----------------|----------------------------|------------------------|
| V6060 | 400                      | 260            | 1390x740x920               | 55                     |