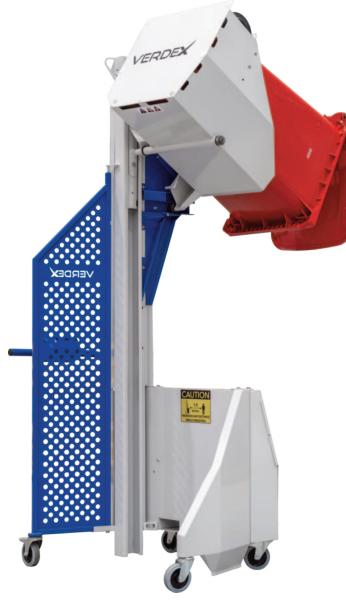

## **Battery Electric Wheelie Bin Tipper**

- Everything a bin tipper should be safe, economical & easy to use.
- · Rugged powder coated frameIndoor or outdoor use
- Lockout key and two-hand controls for safety
- Approximately 20 seconds to empty a bin
- Capable of tipping 2.5 tonnes of waste per charge
- If left plugged in on permanent charge, it can empty up to 10 tonnes per day
- Suits popular bin sizes 80L, 120L, 140L and 240L, with no adjustment
- Castors: 125mm, 2 with brakes
- Mast Height: 2485mm
- · Overall Height When Tipping: 2660mm