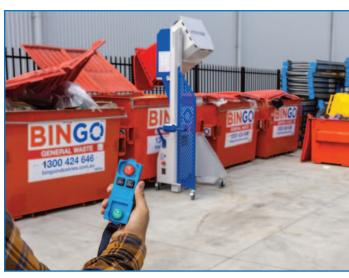

## **Battery Electric Wheelie Bin Tipper**

- Everything a bin tipper should be safe, economical & easy to use.
- · Rugged powder coated frameIndoor or outdoor use
- Lockout key and two-hand controls for safety
- Approximately 20 seconds to empty a bin
- Capable of tipping 2.5 tonnes of waste per charge
- If left plugged in on permanent charge, it can empty up to 10 tonnes per day
- Suits popular bin sizes 80L, 120L, 140L and 240L, with no adjustment
- Castors: 125mm, 2 with brakes
- Mast Height: 2485mm
- · Overall Height When Tipping: 2660mm