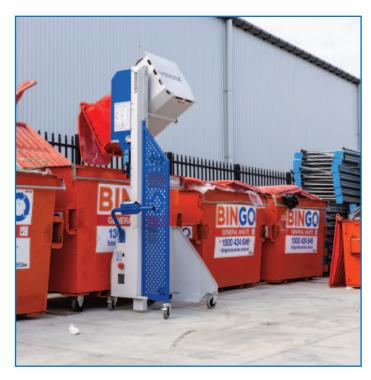

## **Battery Electric Wheelie Bin Tipper**

- Everything a bin tipper should be safe, economical & easy to use.
- · Rugged powder coated frameIndoor or outdoor use
- Lockout key and two-hand controls for safety
- Approximately 20 seconds to empty a bin
- Capable of tipping 2.5 tonnes of waste per charge
- If left plugged in on permanent charge, it can empty up to 10 tonnes per day
- Suits popular bin sizes 80L, 120L, 140L and 240L, with no adjustment
- Castors: 125mm, 2 with brakes
- Mast Height: 2485mm
- · Overall Height When Tipping: 2660mm