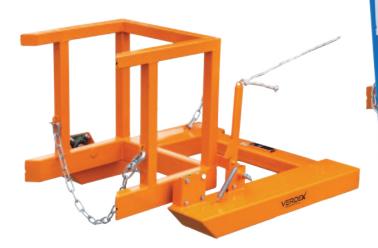

## **Pull Cord Forklift Wheelie Bin Tippers**

- These tippers are available for tipping 240 litre wheelie bins
- Simple and safe tipping operation operated via a pull cord from the drivers seat
- The wheelie bin is firmly secured into position by the frame assembly preventing any bin movement, with the additional securing chain around the front of the bin. Returning the bin to the upright position can be done manually or with the forklift, the bin automatically locking into position once upright.
- 180 degree tipping operation
- Finish: Enamel painted