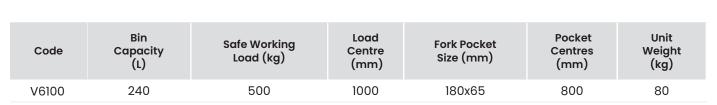

## **Pull Cord Forklift Wheelie Bin Tippers**

- These tippers are available for tipping 240 litre wheelie bins
- Simple and safe tipping operation operated via a pull cord from the drivers seat
- The wheelie bin is firmly secured into position by the frame assembly preventing any bin movement, with the additional securing chain around the front of the bin. Returning the bin to the upright position can be done manually or with the forklift, the bin automatically locking into position once upright.
- 180 degree tipping operation
- Finish: Enamel painted