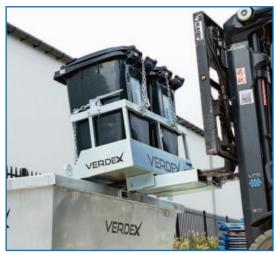

## Double Wheelie Bin Tipper Forklift Attachment

- Designed to tip one or two standard 240L plastic wheelie bins at a full 180° rotation
- · Integrated ramp makes it easy to roll bins directly into position
- · Safety chain and backrest keep bins stable and secure during operation
- Forklift driver can control the tipping action directly from their seat
- · Slip-on design enables fast and hassle-free forklift attachment
- Can be modified to suit 120L plastic wheelie bin configurations
- Ideal for manufacturing, industrial, and general waste management environments
- · Zinc-plated for added corrosion resistance and long-term durability
- Load Centre: 1200mm
- Tipping Angle: 180°