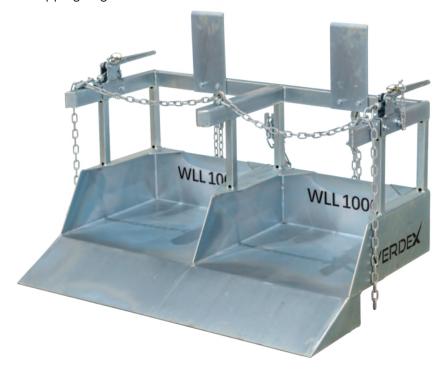

## Double Wheelie Bin Tipper Forklift Attachment

- Designed to tip one or two standard 240L plastic wheelie bins at a full 180° rotation
- · Integrated ramp makes it easy to roll bins directly into position
- · Safety chain and backrest keep bins stable and secure during operation
- Forklift driver can control the tipping action directly from their seat
- · Slip-on design enables fast and hassle-free forklift attachment
- Can be modified to suit 120L plastic wheelie bin configurations
- Ideal for manufacturing, industrial, and general waste management environments
- · Zinc-plated for added corrosion resistance and long-term durability
- Load Centre: 1200mm
- Tipping Angle: 180°

| Code  | Load          | Fork Pocket | Fork Pocket  | Unit        |
|-------|---------------|-------------|--------------|-------------|
|       | Capacity (kg) | Size (mm)   | Centres (mm) | Weight (kg) |
| V6103 | 1000          | 190x78      | 310          | 150         |